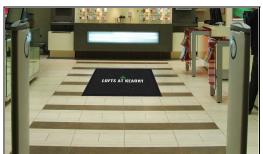

## **Super Scrape Impressions** Design Name: L@K Outdoor main entrance

Design: 3220893 Size/Style: 4' x 6', B - Horizontal Date: 25-Mar-2021

Note: Colors or computer generated artwork do not accurately match actual mat colors. Please refer to actual color samples.