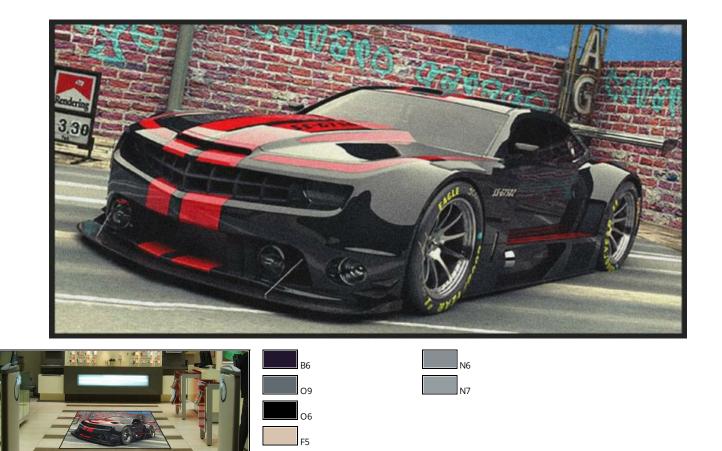

PO# 257614

| DigiPrint HD    | Design Name                         | Design Name: CLASSIC AUTOMOTIVE<br>CRAFTS Cars |  |
|-----------------|-------------------------------------|------------------------------------------------|--|
| Design: 3220462 | Size/Style: 4' x 8', B - Horizontal | Date: 24-Mar-2021                              |  |