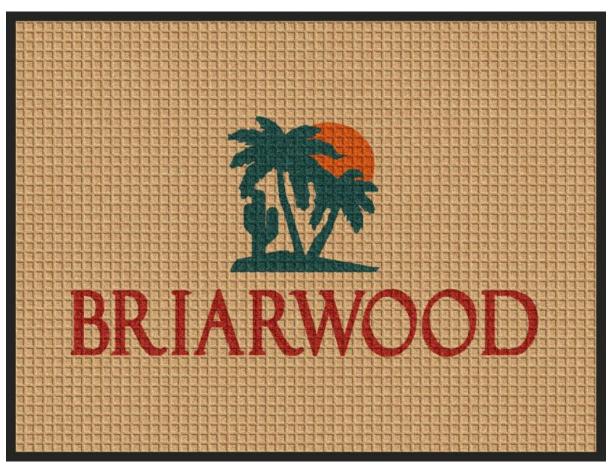

LOGO CANNOT BE ANY SMALLER PO# 208063

Waterhog Inlay II

Design Name: THESMAN COMMUNITIES BRIARWOOD

Design: 3120780 Size/Style: 3' x 4', B - Horizontal Date: 29-Sep-2020

Note: Colors or computer generated artwork do not accurately match actual mat colors. Please refer to actual color samples.