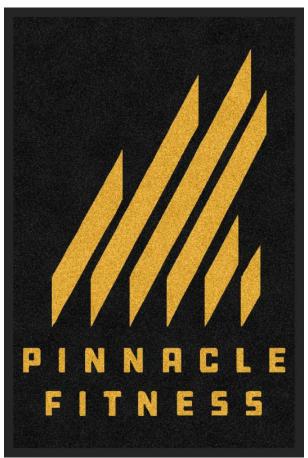

Longwood,FL 32750

PO# 207753

DigiPrint HDDesign Name: PINNACLE FITNESSDesign: 3118414Size/Style: 2' x 3', A - VerticalDate: 23-Sep-2020

Note: Colors or computer generated artwork do not accurately match actual mat colors. Please refer to actual color samples.