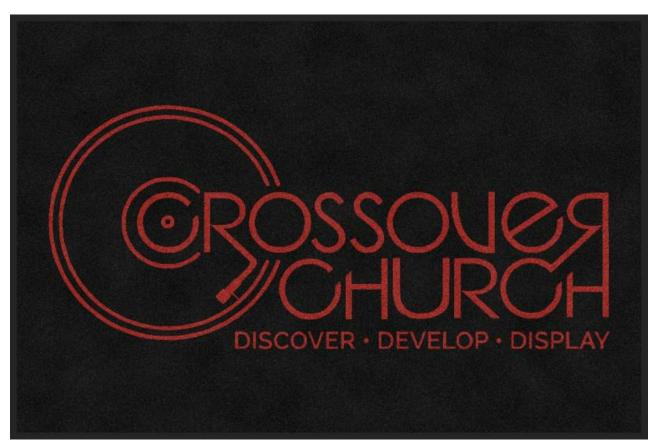

PO# 203667

DigiPrint HD Design Name: CROSSOVER CHURCH

Design: 3110455 Size/Style: 4' x 6', B - Horizontal Date: 09-Sep-2020

Note: Colors or computer generated artwork do not accurately match actual mat colors. Please refer to actual color samples.