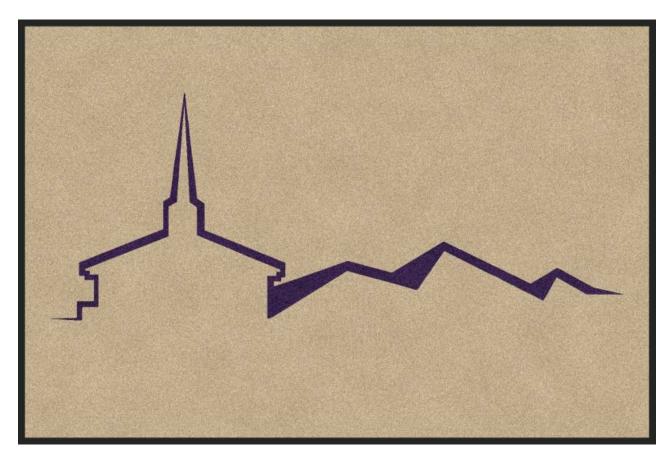

## PO# 203334

DigiPrint HDDesign Name: CASA DEL REYDesign: 3110342Size/Style: 4' x 6', B - HorizontalDate: 08-Sep-2020

Note: Colors or computer generated artwork do not accurately match actual mat colors. Please refer to actual color samples.