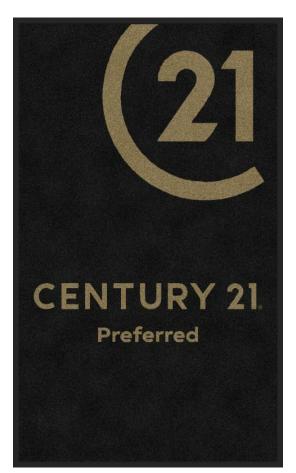

## PO# 151980

DigiPrint HDDesign Name: CENTURY 21 PREFERREDDesign: 3011240Size/Style: 3' x 5', A - VerticalDate: 09-Mar-2020

Note: Colors or computer generated artwork do not accurately match actual mat colors. Please refer to actual color samples.