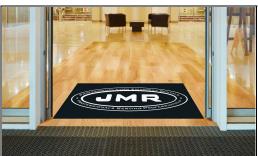

Floor Impressions Design Name: JMR | 142493

Design: 2915694 Size/Style: 4' x 6', B - Horizontal Date: 10/15/2019

Note: Colors or computer generated artwork do not accurately match actual mat colors. Please refer to actual color samples.