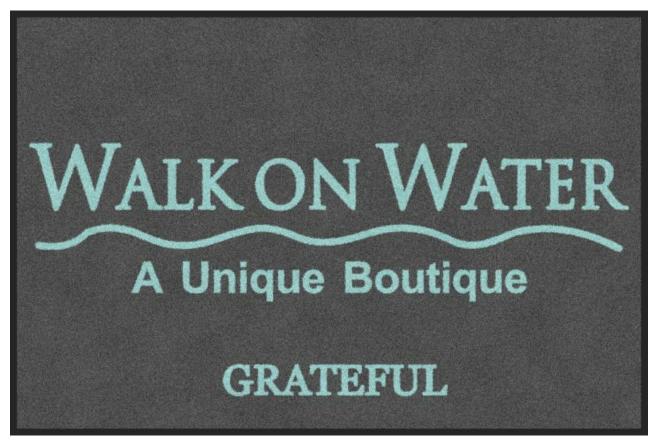

419 - Dark Grey

A3 - Pearl White / Aguamarine

DigiPrint Design Name: WALK ON WATER | 77406

Design: 2833900 Size/Style: 4' x 6', B - Horizontal Date: 06/06/2019

Note: Colors or computer generated artwork do not accurately match actual mat colors. Please refer to actual color samples.