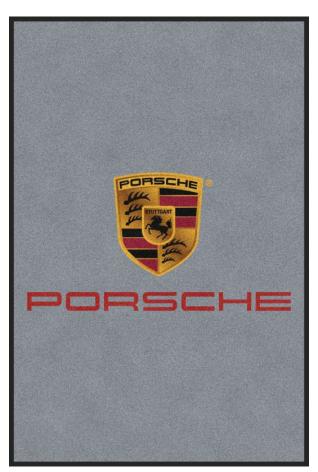

DigiPrint HD Design Name: PORSCHE | 135525

Design: 2825076 Size/Style: 4' x 6', A - Vertical Date: 05/22/2019

Note: Colors or computer generated artwork do not accurately match actual mat colors. Please refer to actual color samples.