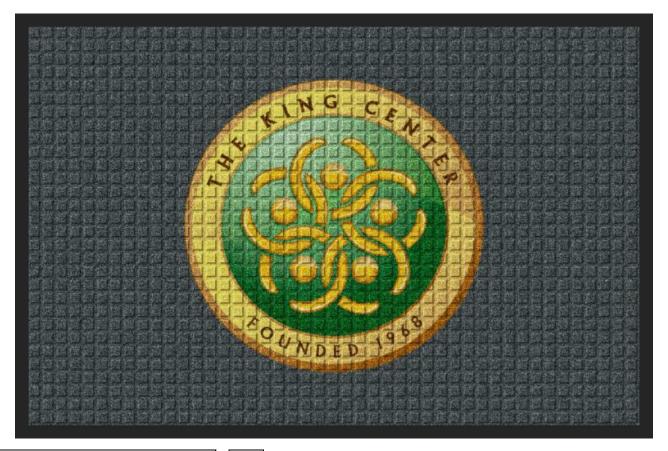

## PLEASE NOTE THE TEXT DOES NOT MEET THE 1.5" TEXT HEIGHT REQUIREMENT AND WILL APPEAR ILLEGIBLE ON THE MAT.

Waterhog Impressions HD

Design Name: KING CENTER | 130721

Design: 2764100 Size/Style: 2' x 3', B - Horizontal Date: 02/22/2019

Note: Colors or computer generated artwork do not accurately match actual mat colors. Please refer to actual color samples. Please check for spelling and typographical errors as text is generally re-set on our design.

It is the responsibility of the orderer to get authorization to use copyrighted or trademarked designs. Any licensing fees are the responsibility of the orderer.

Authorized Customer Signature:

Date:

Personalized Doormats 134 Baywood Avenue Longwood,FL 32750 Web: www.personalizeddoormats.com Phone : 800-899-0620