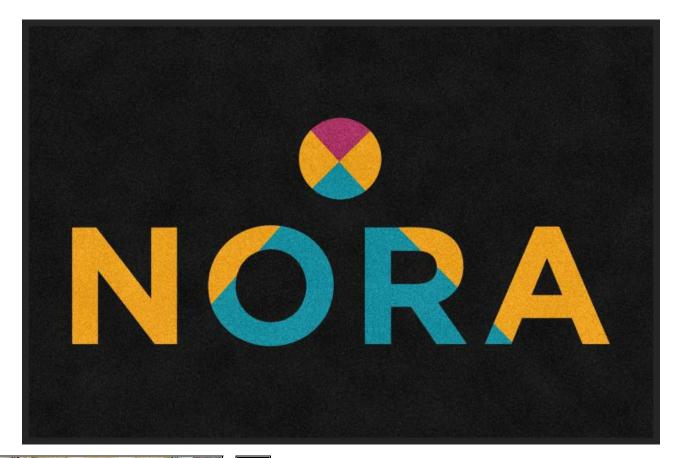

## DigiPrint HD

Design: 2728145

## Design Name: 62255-02 | 127017

Size/Style: 4' x 6', B - Horizontal

Date: 12/20/2018

Note: Colors or computer generated artwork do not accurately match actual mat colors. Please refer to actual color samples.