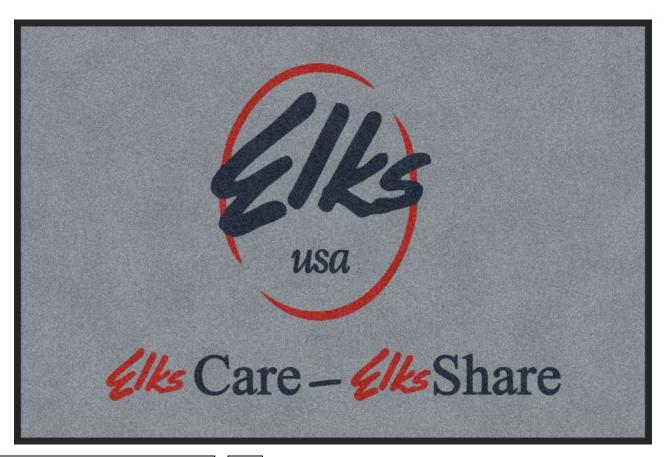

## Design Name: WALNUT CREEK ELKS 02 | 111366

Design: 2635155

Size/Style: 4' x 6', B - Horizontal

Date: 07/12/2018

Note: Colors or computer generated artwork do not accurately match actual mat colors. Please refer to actual color samples.