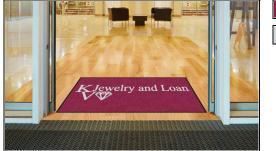

## DigiPrint HD

Design: 2610322

## Size/Style: 4' x 6', B - Horizontal

## Design Name: KV | 108539

Date: 05/29/2018

Note: Colors or computer generated artwork do not accurately match actual mat colors. Please refer to actual color samples.

Please check for spelling and typographical errors as text is generally re-set on our design.