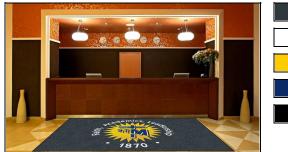

## Design Name: ST MALACHY BLACK GOLD | 104544

Design: 2565258

## Size/Style: 6' x 10', B - Horizontal

Date: 03/13/2018

Note: Colors or computer generated artwork do not accurately match actual mat colors. Please refer to actual color samples.

Please check for spelling and typographical errors as text is generally re-set on our design.