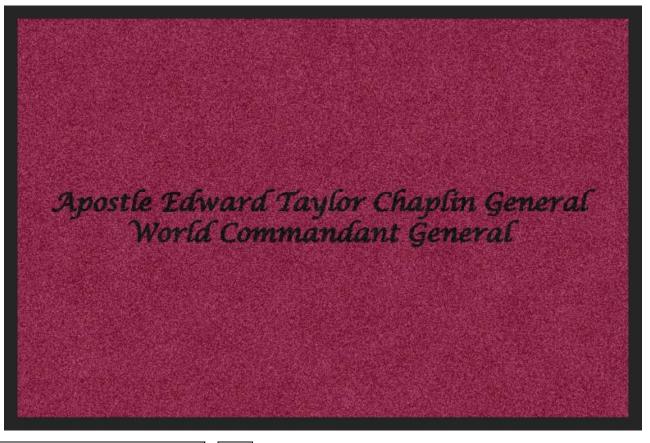

## DigiPrint HD

Design Name: PASTOR MAT | 104052

Design: 2558127

## Size/Style: 2' x 3', B - Horizontal

Date: 03/01/2018

Note: Colors or computer generated artwork do not accurately match actual mat colors. Please refer to actual color samples.

Please check for spelling and typographical errors as text is generally re-set on our design.