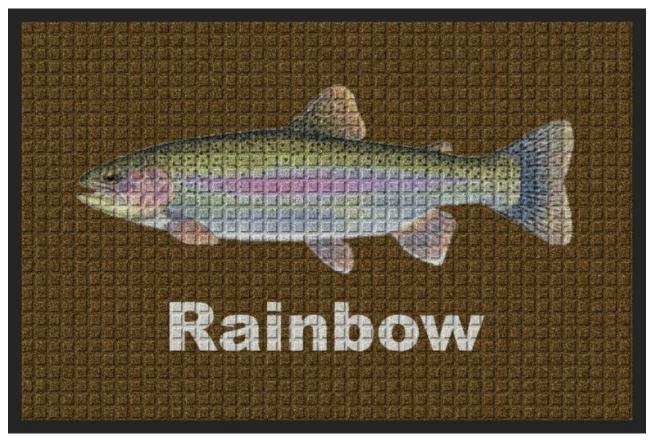

## Design Name: RAINBOW TROUT | 103791

Design: 2554458

## Size/Style: 2' x 3', B - Horizontal

Date: 02/23/2018