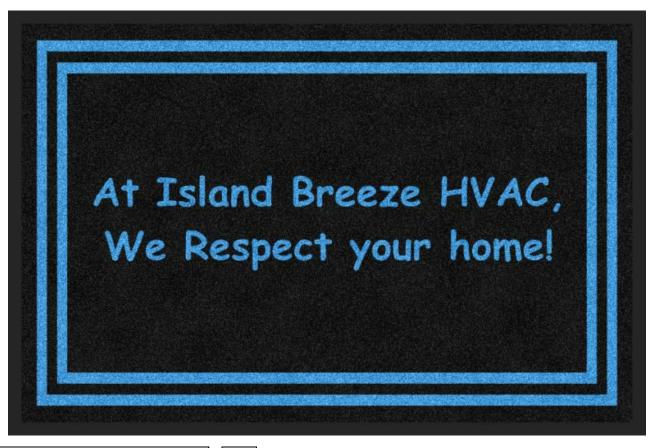

## DigiPrint HD

## Design Name: DOUBLE -101128 | 101128

Design: 2519446

## Size/Style: 2' x 3', B - Horizontal

Date: 12/21/2017

## Note: Colors or computer generated artwork do not accurately match actual mat colors. Please refer to actual color samples.

Please check for spelling and typographical errors as text is generally re-set on our design.