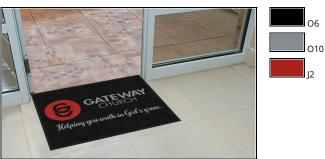

DigiPrint HD Design Name: GATEWAY | 92875

Design: 2471815 Size/Style: 3' x 4', B - Horizontal Date: 09/28/2017

Note: Colors or computer generated artwork do not accurately match actual mat colors. Please refer to actual color samples.