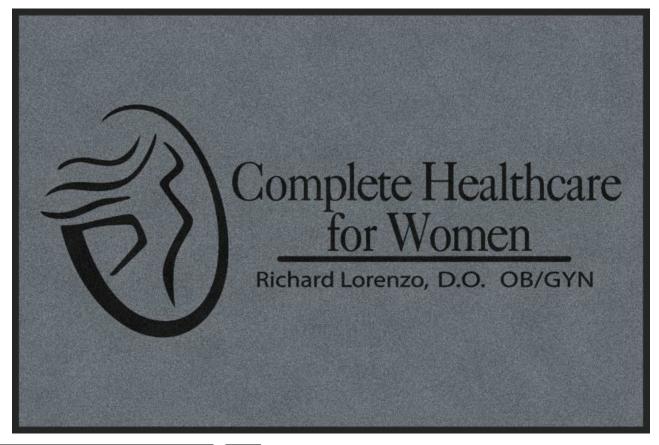

## Design Name: HEALTHCARE FOR WOMEN | 92325

Design: 2466218

Size/Style: 4' x 6', B - Horizontal

Date: 09/20/2017

Note: Colors or computer generated artwork do not accurately match actual mat colors. Please refer to actual color samples.