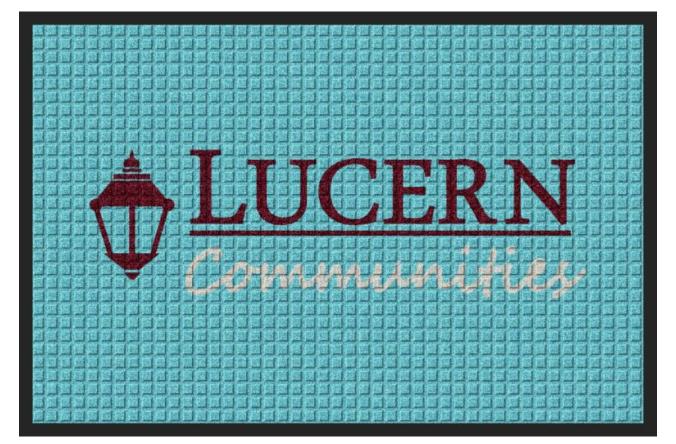

## Waterhog Impressions HD

Design Name: LUCERN | 91373

Design: 2455312

## Size/Style: 2' x 3', B - Horizontal

Date: 08/31/2017

Note: Colors or computer generated artwork do not accurately match actual mat colors. Please refer to actual color samples.

Please check for spelling and typographical errors as text is generally re-set on our design.