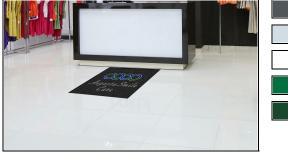

| Augusta Smile |
|---------------|
| Care          |
|               |

G6 G8 White E7 E6

Waterhog Impressions HD

Design: 2450088

Design Name: ANN TAYLOR | 90910

Size/Style: 3' x 4', B - Horizontal

F7

Date: 08/23/2017