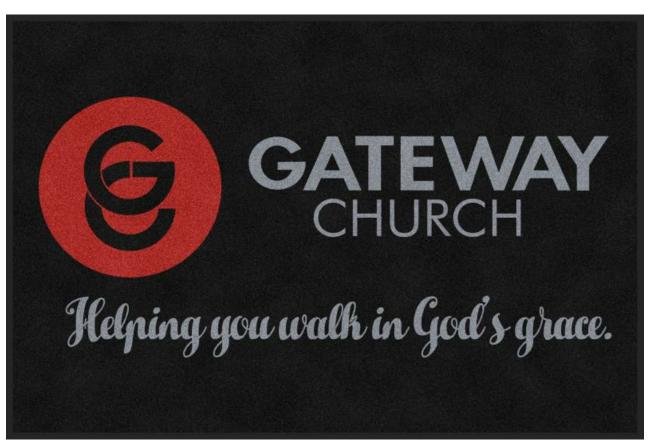

DigiPrint HD

Design Name: GATEWAY CHURCH GC

LOGO | 90441

Size/Style: 4' x 6', B - Horizontal Design: 2446841

Date: 08/17/2017

Note: Colors or computer generated artwork do not accurately match actual mat colors. Please refer to actual color samples.