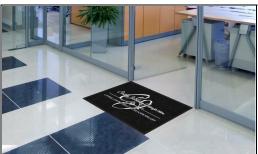

DigiPrint HD Design Name: CATHY JACKSON | 86795

Design: 2402815 Size/Style: 2' x 3', B - Horizontal Date: 15-Jun-2017

Note: Colors or computer generated artwork do not accurately match actual mat colors. Please refer to actual color samples.