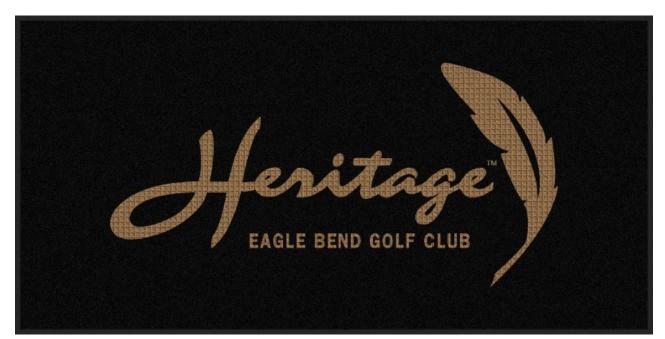

## **Waterhog Impressions HD**

Design: 2397475

Size/Style: 4' x 8', B - Horizontal Date: 06/06/2017

Note: Colors or computer generated artwork do not accurately match actual mat colors. Please refer to actual color samples.

THE TRADEMARK/REGISTERED TRADEMARK SYMBOL IS TOO SMALL TO BE READABLE. IT WILL APPEAR AS A BLEMISH ON THE MAT. NOTE: 6X6 IS NOT OFFERED IN THIS PRODUCT