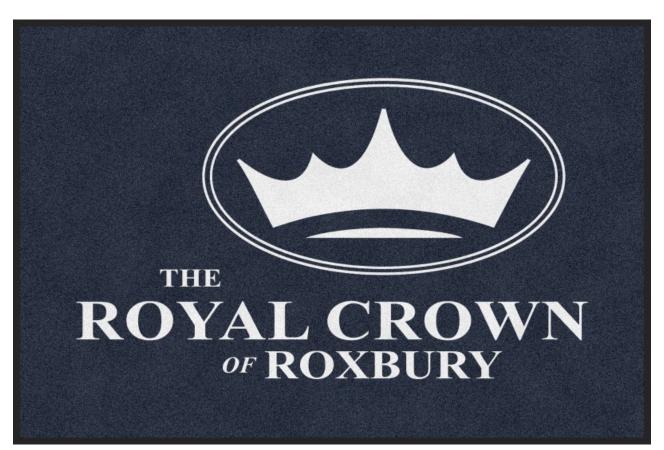

## Grand Impressions HD Design Name: THE ROYAL CROWN | 84214

Design: 2388365 Size/Style: 4' x 6', B - Horizontal Date: 05/19/2017

Note: Colors or computer generated artwork do not accurately match actual mat colors. Please refer to actual color samples.