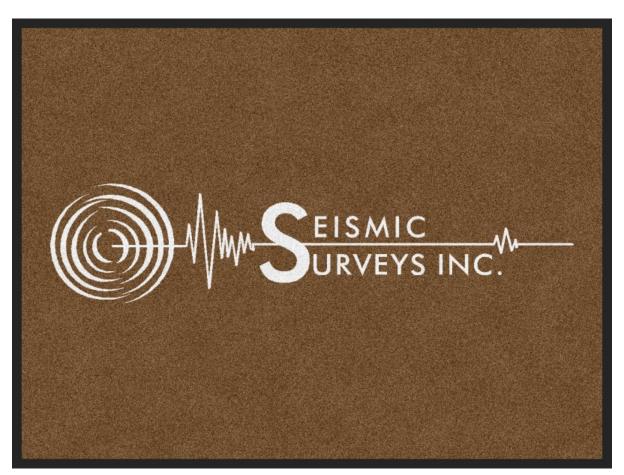

## DigiPrint HD Design Name: SEISMIC SURVEYS | 83665

Design: 2381319 Size/Style: 3' x 4', B - Horizontal Date: 05/08/2017

Note: Colors or computer generated artwork do not accurately match actual mat colors. Please refer to actual color samples.

Please check for spelling and typographical errors as text is generally re-set on our design.

It is the responsibility of the orderer to get authorization to use copyrighted or trademarked designs. Any licensing fees are the responsibility of the orderer.