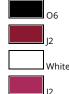

## PO# 83116

DigiPrint HD Design Name: DMS APPAREL | 83116

Design: 2371028 Size/Style: 3' x 10', A - Vertical Date: 04/20/2017

Note: Colors or computer generated artwork do not accurately match actual mat colors. Please refer to actual color samples.