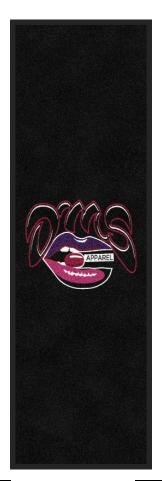

## PO# 83116

DigiPrint HD Design Name: DMS APPAREL | 83116

Design: 2371028 Size/Style: 3' x 10', A - Vertical Date: 04/20/2017

Note: Colors or computer generated artwork do not accurately match actual mat colors. Please refer to actual color samples.