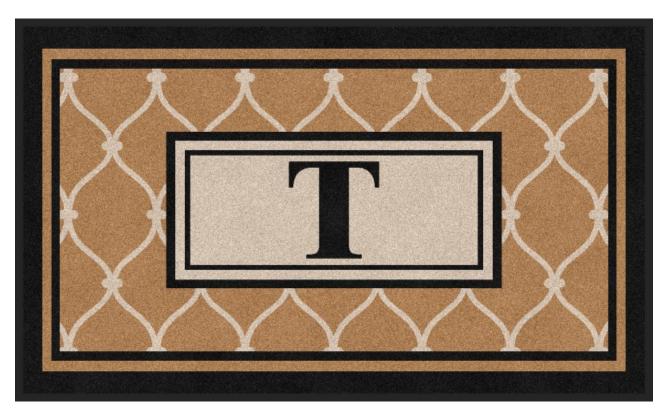

PO# 82430

DigiPrint HD

Design Name: CHAIN LINK MAT | 82430

Design: 2359938

Size/Style: 3' x 5', B - Horizontal

Date: 04/01/2017

Note: Colors or computer generated artwork do not accurately match actual mat colors. Please refer to actual color samples.