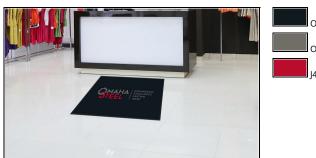

## Super Scrape Impressions Design Name: TAGLINE SCRAPPER | 81025

Design: 2329443 Size/Style: 3' x 5', B - Horizontal Date: 02/14/2017

Note: Colors or computer generated artwork do not accurately match actual mat colors. Please refer to actual color samples.