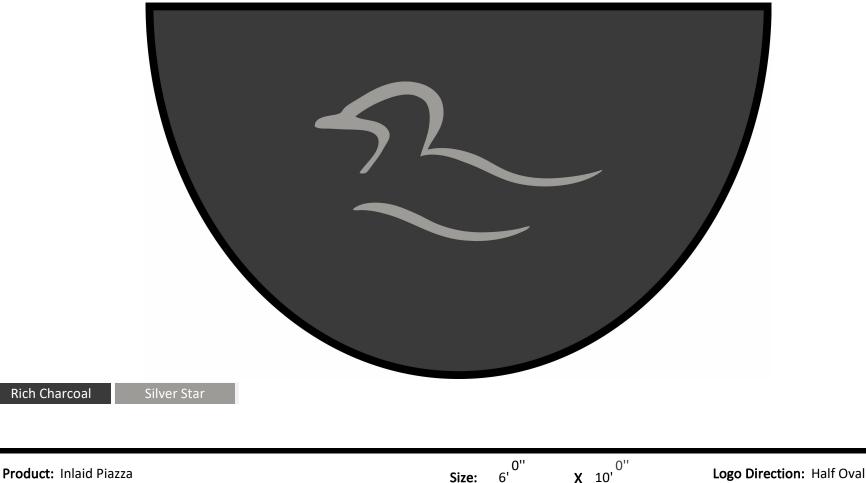

Edging: 1.5" Medium Edging

Design: 213617 Auberge Duck 6x10 R ID105050

**Pile Direction:** 

Completed By: Hunter Stevens

Notes:

**Rich Charcoal** 

Customer Approval:

Note: Colors on computer generated artwork do not necessarily match actual mat colors. Please refer to actual color samples. Please check for spelling and typographical errors as text is generally re-set on our designs. It is the responsibility of the person placing the order to obtain proper authoization, copyright approval and trademark permission. Any licensing fees are the responsibility of the individual placing the order.