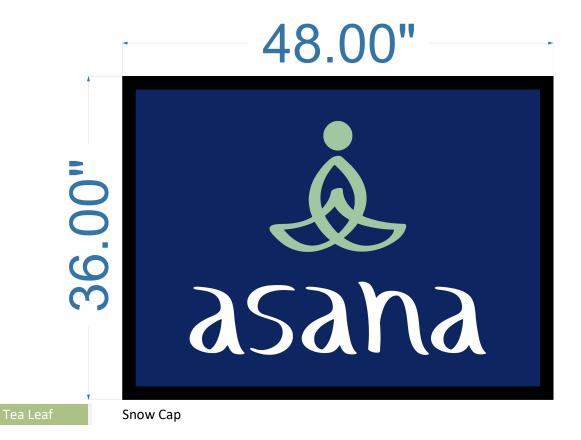

## **Inlaid Artwork Graphic Approval**

**Product:** Inlaid Piazza

**West Point** 

Edging: 1.5" Medium Edging

**Design:** 209633 Asana 3x4 B ID89762

Size: 3' X 4'

Backing: Non-Skid

**Revision:** 8/7/2017