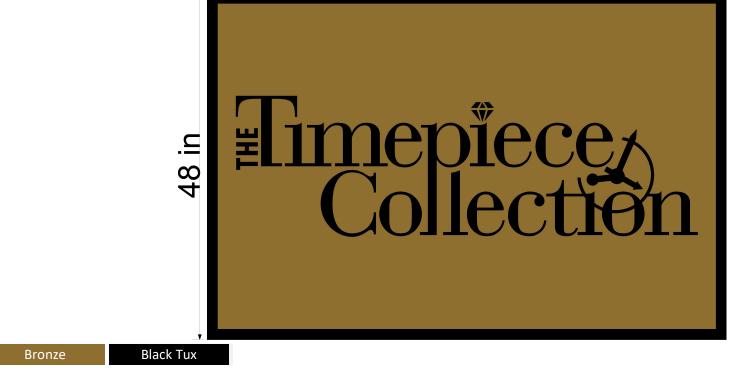

72 in

| Product: Inlaid Piazza                            | <b>Size:</b> 4' <sup>0''</sup> <b>X</b> 6' <sup>0''</sup> | Logo Direction: Horizontal   |
|---------------------------------------------------|-----------------------------------------------------------|------------------------------|
| Edging: 1.5" Medium Edging                        | Backing: Non-Skid                                         | Pile Direction:              |
| Design: 208228 Timepiece Collection 4x6 B ID84551 | <b>Revision:</b> 5/24/2017                                | Completed By: Hunter Stevens |