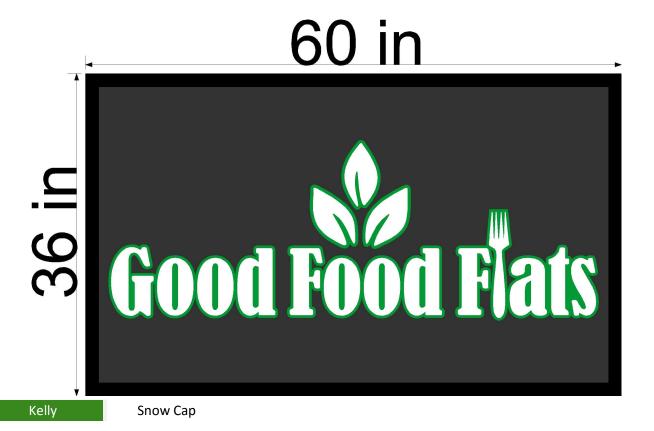

Proof #: 207753

Product: Inlaid Piazza Size: 3' X 5' Logo Direction: Horizontal

Edging: 1.5" Medium Edging Backing: Non-Skid Pile Direction:

Design: Good Food Flats ID 83165 Revision: 4/24/2017 Completed By: Melanie McGill

Notes:

Rich Charcoal