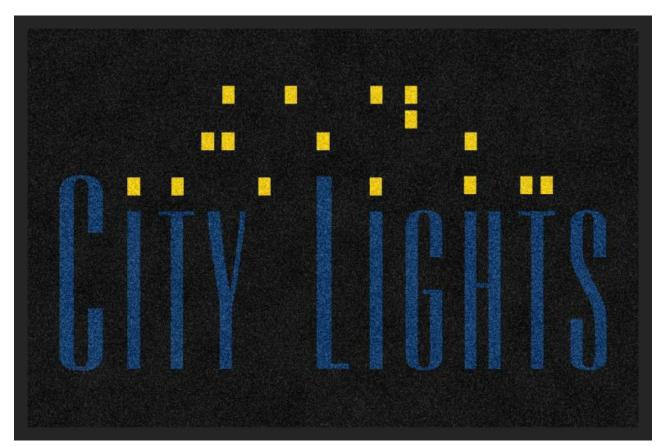

PO# 65836

DigiPrint HD

Design Name: CITY LIGHTS - LARGE | 65836

Design: 2028790

Size/Style: 2' x 3', B - Horizontal

Date: 09/14/2015

Note: Colors or computer generated artwork do not accurately match actual mat colors. Please refer to actual color samples.