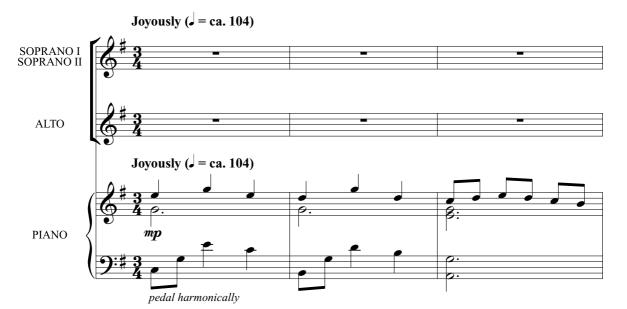

## **MY CHRISTMAS TREE**

for S.S.A. voices and piano with optional SoundTrax CD\*

Performance time: approx. 2:30

Arranged by **TOM FETTKE** 

Words by JACK FELDMAN Music by ALAN MENKEN

<sup>\*</sup> Also available for S.A.T.B. (46585), S.A.B. (46586), and 2-part (46588). SoundTrax CD available (46589).