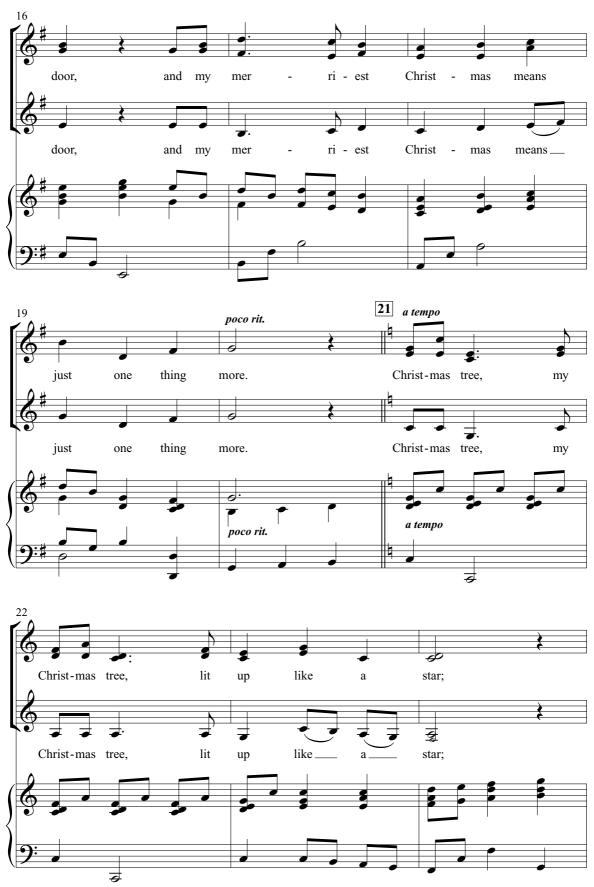

## **MY CHRISTMAS TREE**

for S.S.A. voices and piano with optional SoundTrax CD\*

Performance time: approx. 2:30

Arranged by **TOM FETTKE** 

Words by JACK FELDMAN Music by ALAN MENKEN

<sup>\*</sup> Also available for S.A.T.B. (46585), S.A.B. (46586), and 2-part (46588). SoundTrax CD available (46589).