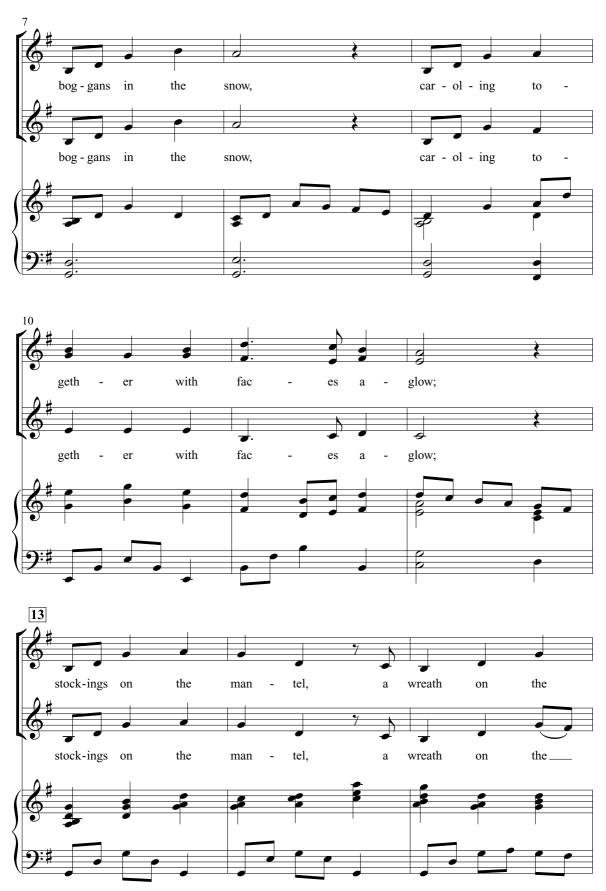

## **MY CHRISTMAS TREE**

for S.S.A. voices and piano with optional SoundTrax CD\*

Performance time: approx. 2:30

Arranged by **TOM FETTKE** 

Words by JACK FELDMAN Music by ALAN MENKEN

<sup>\*</sup> Also available for S.A.T.B. (46585), S.A.B. (46586), and 2-part (46588). SoundTrax CD available (46589).