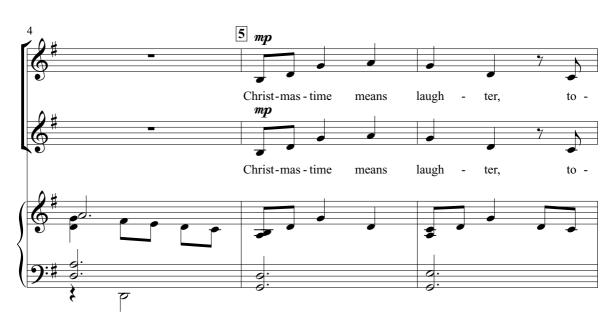

## **MY CHRISTMAS TREE**

for S.S.A. voices and piano with optional SoundTrax CD\*

Performance time: approx. 2:30

Arranged by **TOM FETTKE** 

Words by JACK FELDMAN Music by ALAN MENKEN

<sup>\*</sup> Also available for S.A.T.B. (46585), S.A.B. (46586), and 2-part (46588). SoundTrax CD available (46589).