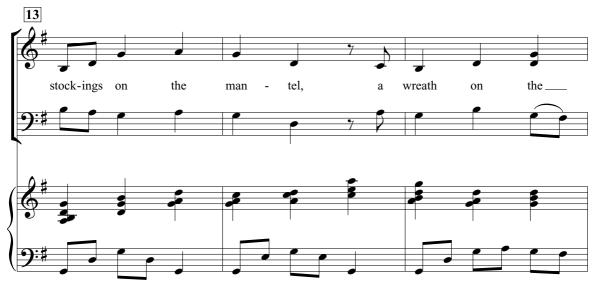

## from Home Alone 2 MY CHRISTMAS TREE

for S.A.B. voices and piano with optional SoundTrax CD\*

Performance time: approx. 2:30

## Arranged by TOM FETTKE

Words by JACK FELDMAN Music by ALAN MENKEN

\* Also available for S.A.T.B. (46585), S.S.A. (46587), and 2-part (46588). SoundTrax CD available (46589).

© 1992 MENKEN MUSIC, TRUNKSONG MUSIC LTD., CAMP SONGS MUSIC, FOX FILM MUSIC CORP. and JOHN HUGHES SONGS All Rights on Behalf of JOHN HUGHES SONGS Administered by WARNER-TAMERLANE PUBLISHING CORP. This Arrangement © 2018 MENKEN MUSIC, TRUNKSONG MUSIC LTD., CAMP SONGS MUSIC, FOX FILM MUSIC CORP. and JOHN HUGHES SONGS All Rights Reserved. Printed in USA. Sole Selling Agent for This Arrangement: Alfred Music To purchase a full-length performance recording of this piece, go to alfred.com/downloads