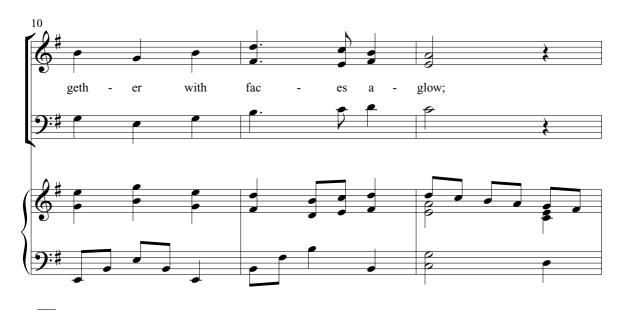

## from Home Alone 2 MY CHRISTMAS TREE

for S.A.B. voices and piano with optional SoundTrax CD\*

Performance time: approx. 2:30

## Arranged by TOM FETTKE

Words by JACK FELDMAN Music by ALAN MENKEN

\* Also available for S.A.T.B. (46585), S.S.A. (46587), and 2-part (46588). SoundTrax CD available (46589).

© 1992 MENKEN MUSIC, TRUNKSONG MUSIC LTD., CAMP SONGS MUSIC, FOX FILM MUSIC CORP. and JOHN HUGHES SONGS All Rights on Behalf of JOHN HUGHES SONGS Administered by WARNER-TAMERLANE PUBLISHING CORP. This Arrangement © 2018 MENKEN MUSIC, TRUNKSONG MUSIC LTD., CAMP SONGS MUSIC, FOX FILM MUSIC CORP. and JOHN HUGHES SONGS All Rights Reserved. Printed in USA. Sole Selling Agent for This Arrangement: Alfred Music To purchase a full-length performance recording of this piece, go to alfred.com/downloads