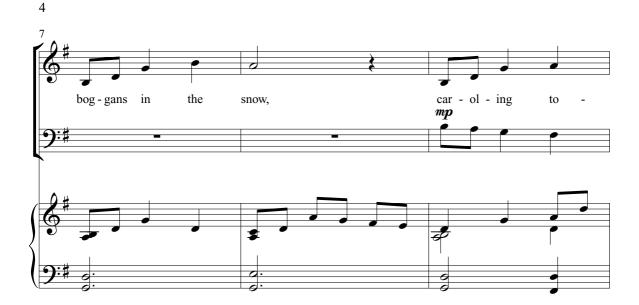

## from Home Alone 2 MY CHRISTMAS TREE

for S.A.B. voices and piano with optional SoundTrax CD\*

Performance time: approx. 2:30

## Arranged by TOM FETTKE

Words by JACK FELDMAN Music by ALAN MENKEN

\* Also available for S.A.T.B. (46585), S.S.A. (46587), and 2-part (46588). SoundTrax CD available (46589).

© 1992 MENKEN MUSIC, TRUNKSONG MUSIC LTD., CAMP SONGS MUSIC, FOX FILM MUSIC CORP. and JOHN HUGHES SONGS All Rights on Behalf of JOHN HUGHES SONGS Administered by WARNER-TAMERLANE PUBLISHING CORP. This Arrangement © 2018 MENKEN MUSIC, TRUNKSONG MUSIC LTD., CAMP SONGS MUSIC, FOX FILM MUSIC CORP. and JOHN HUGHES SONGS All Rights Reserved. Printed in USA. Sole Selling Agent for This Arrangement: Alfred Music To purchase a full-length performance recording of this piece, go to alfred.com/downloads