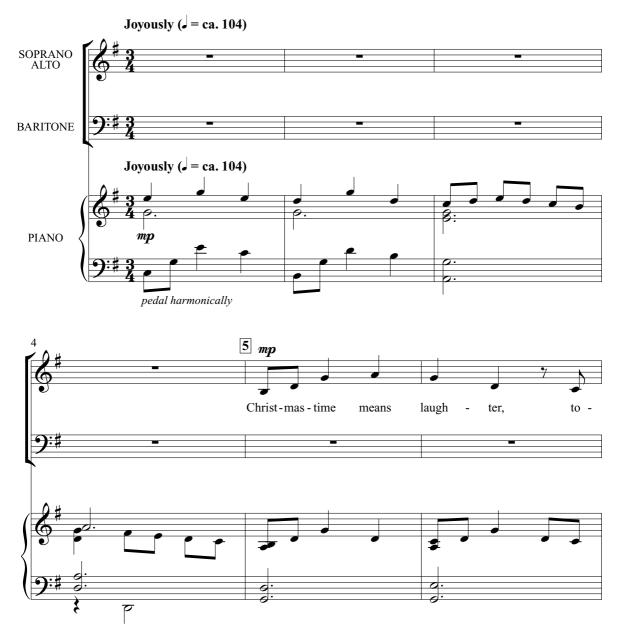

## from Home Alone 2 MY CHRISTMAS TREE

for S.A.B. voices and piano with optional SoundTrax CD\*

Performance time: approx. 2:30

## Arranged by TOM FETTKE

Words by JACK FELDMAN Music by ALAN MENKEN

\* Also available for S.A.T.B. (46585), S.S.A. (46587), and 2-part (46588). SoundTrax CD available (46589).

© 1992 MENKEN MUSIC, TRUNKSONG MUSIC LTD., CAMP SONGS MUSIC, FOX FILM MUSIC CORP. and JOHN HUGHES SONGS All Rights on Behalf of JOHN HUGHES SONGS Administered by WARNER-TAMERLANE PUBLISHING CORP. This Arrangement © 2018 MENKEN MUSIC, TRUNKSONG MUSIC LTD., CAMP SONGS MUSIC, FOX FILM MUSIC CORP. and JOHN HUGHES SONGS All Rights Reserved. Printed in USA. Sole Selling Agent for This Arrangement: Alfred Music To purchase a full-length performance recording of this piece, go to alfred.com/downloads