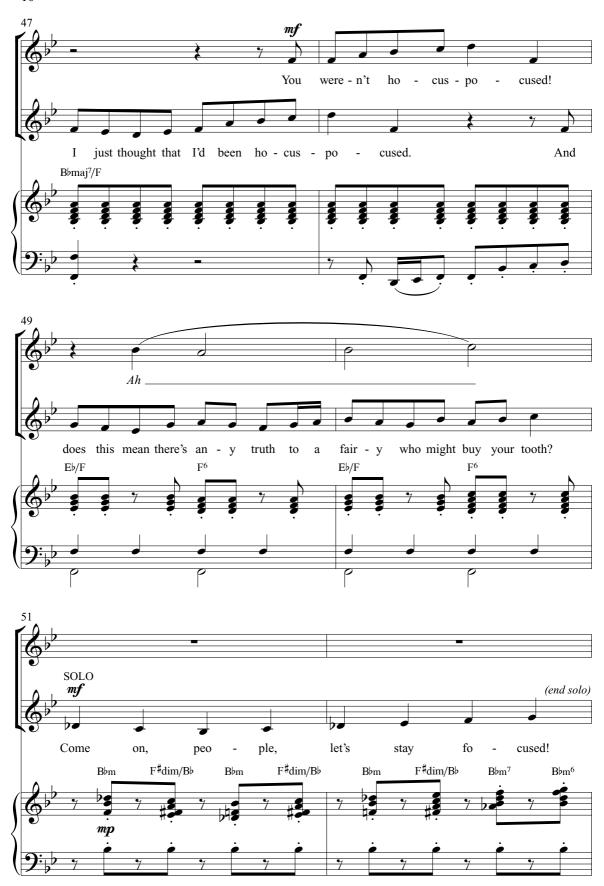

rox. 2:30

Arranged by ANDY BECK

Words and Music by CHAD BEGUELIN and MATTHEW SKLAR





\* Also available for S.A.T.B. (46569), S.A.B. (46570), and 2-part (46572). SoundTrax CD available (46573). SoundPax available (46574) - includes score and set of parts for Piccolo, 2 Flutes, Clarinet, 2 Trumpets, Tenor Saxophone, Trombone, Synthesizer French Horn, Synthesizer Strings, Synthesizer Harp, 2 Percussion, Guitar, Bass, and Drumset.

## © 2010 CHAD BEGUELIN MUSIC and MATTHEW SKLAR MUSIC All Rights Administered by WB MUSIC CORP. This Arrangement © 2018 CHAD BEGUELIN MUSIC and MATTHEW SKLAR MUSIC All Rights Reserved. Printed in USA.

Sole Selling Agent for This Arrangement: Alfred Music To purchase a full-length performance recording of this piece, go to alfred.com/downloads