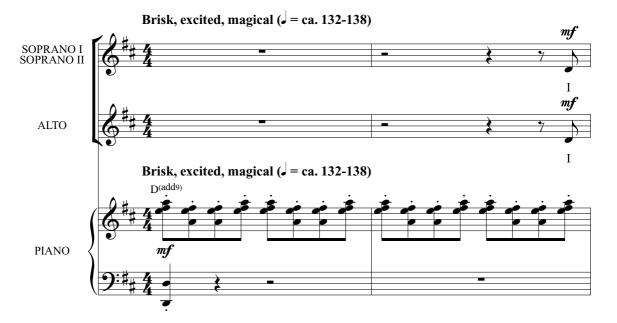

## THERE IS A SANTA CLAUS

for S.S.A. voices and piano with optional SoundPax and SoundTrax CD\*

Performance time: approx. 2:30

Arranged by ANDY BECK

Words and Music by CHAD BEGUELIN and MATTHEW SKLAR

\* Also available for S.A.T.B. (46569), S.A.B. (46570), and 2-part (46572). SoundTrax CD available (46573). SoundPax available (46574) - includes score and set of parts for Piccolo, 2 Flutes, Clarinet, 2 Trumpets, Tenor Saxophone, Trombone, Synthesizer French Horn, Synthesizer Strings, Synthesizer Harp, 2 Percussion, Guitar, Bass, and Drumset.