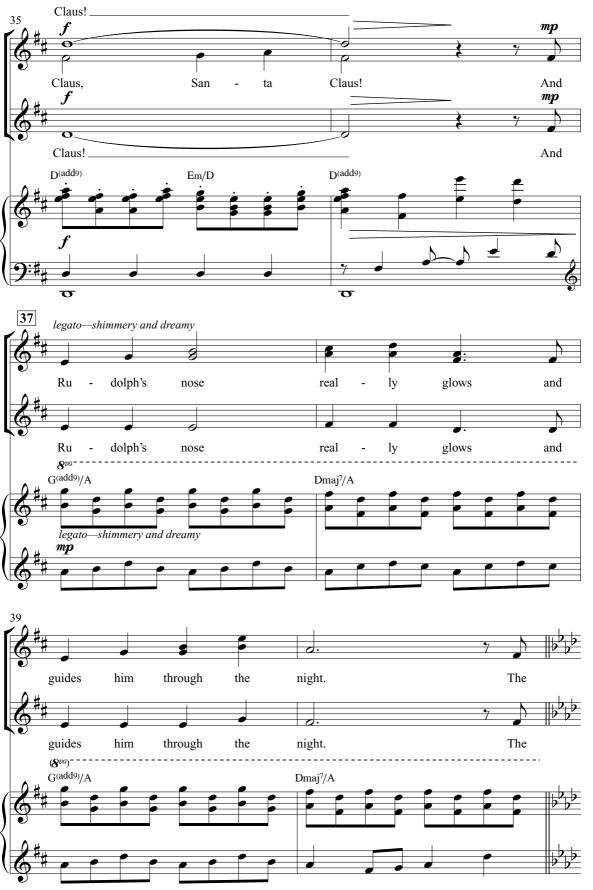

approx. 2:30

Arranged by ANDY BECK

Words and Music by CHAD BEGUELIN and MATTHEW SKLAR





\* Also available for S.A.T.B. (46569), S.A.B. (46570), and 2-part (46572). SoundTrax CD available (46573). SoundPax available (46574) - includes score and set of parts for Piccolo, 2 Flutes, Clarinet, 2 Trumpets, Tenor Saxophone, Trombone, Synthesizer French Horn, Synthesizer Strings, Synthesizer Harp, 2 Percussion, Guitar, Bass, and Drumset.

## © 2010 CHAD BEGUELIN MUSIC and MATTHEW SKLAR MUSIC All Rights Administered by WB MUSIC CORP. This Arrangement © 2018 CHAD BEGUELIN MUSIC and MATTHEW SKLAR MUSIC All Rights Reserved. Printed in USA.

Sole Selling Agent for This Arrangement: Alfred Music To purchase a full-length performance recording of this piece, go to alfred.com/downloads