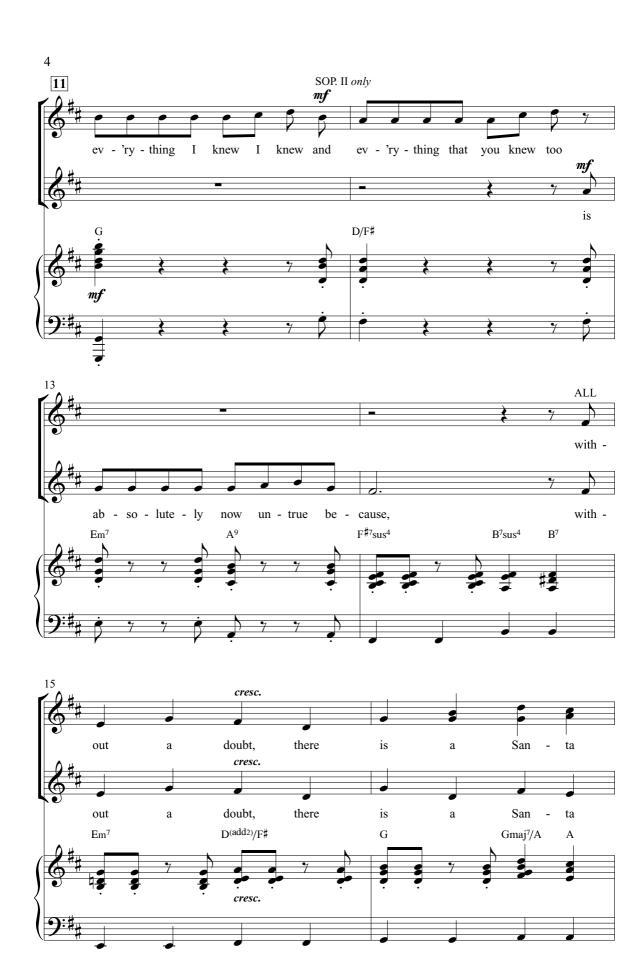

## THERE IS A SANTA CLAUS

for S.S.A. voices and piano with optional SoundPax and SoundTrax CD\*

Performance time: approx. 2:30

Arranged by ANDY BECK

Words and Music by CHAD BEGUELIN and MATTHEW SKLAR

\* Also available for S.A.T.B. (46569), S.A.B. (46570), and 2-part (46572). SoundTrax CD available (46573). SoundPax available (46574) - includes score and set of parts for Piccolo, 2 Flutes, Clarinet, 2 Trumpets, Tenor Saxophone, Trombone, Synthesizer French Horn, Synthesizer Strings, Synthesizer Harp, 2 Percussion, Guitar, Bass, and Drumset.