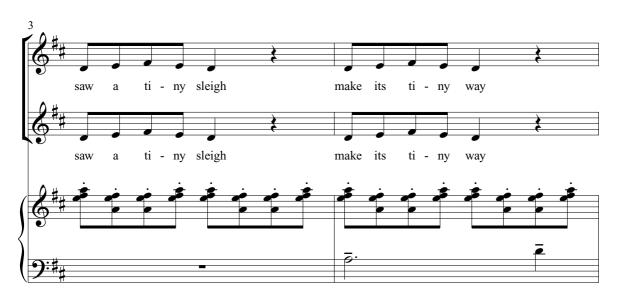

## THERE IS A SANTA CLAUS

for S.S.A. voices and piano with optional SoundPax and SoundTrax CD\*

Performance time: approx. 2:30

Arranged by ANDY BECK

Words and Music by CHAD BEGUELIN and MATTHEW SKLAR

\* Also available for S.A.T.B. (46569), S.A.B. (46570), and 2-part (46572). SoundTrax CD available (46573). SoundPax available (46574) - includes score and set of parts for Piccolo, 2 Flutes, Clarinet, 2 Trumpets, Tenor Saxophone, Trombone, Synthesizer French Horn, Synthesizer Strings, Synthesizer Harp, 2 Percussion, Guitar, Bass, and Drumset.