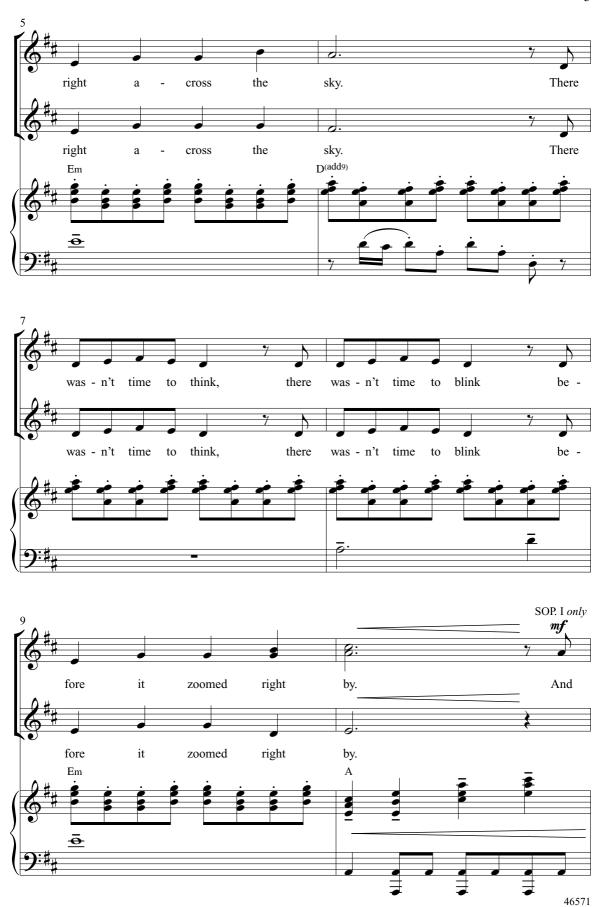

## THERE IS A SANTA CLAUS

for S.S.A. voices and piano with optional SoundPax and SoundTrax CD\*

Performance time: approx. 2:30

Arranged by ANDY BECK

Words and Music by CHAD BEGUELIN and MATTHEW SKLAR

\* Also available for S.A.T.B. (46569), S.A.B. (46570), and 2-part (46572). SoundTrax CD available (46573). SoundPax available (46574) - includes score and set of parts for Piccolo, 2 Flutes, Clarinet, 2 Trumpets, Tenor Saxophone, Trombone, Synthesizer French Horn, Synthesizer Strings, Synthesizer Harp, 2 Percussion, Guitar, Bass, and Drumset.