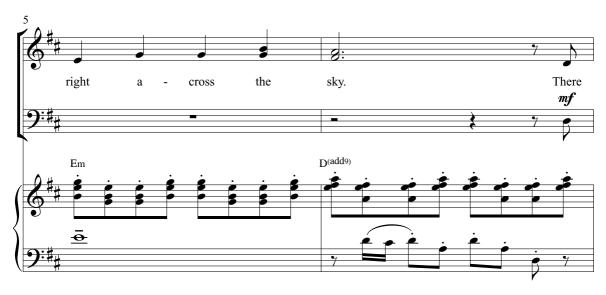

## THERE IS A SANTA CLAUS

for S.A.B. voices and piano with optional SoundPax and SoundTrax CD\*

Performance time: approx. 2:30

Arranged by ANDY BECK Words and Music by CHAD BEGUELIN and MATTHEW SKLAR

\* Also available for S.A.T.B. (46569), S.S.A. (46571), and 2-part (46572). SoundTrax CD available (46573). SoundPax available (46574) - includes score and set of parts for Piccolo, 2 Flutes, Clarinet, 2 Trumpets, Tenor Saxophone, Trombone, Synthesizer French Horn, Synthesizer Strings, Synthesizer Harp, 2 Percussion, Guitar, Bass, and Drumset.