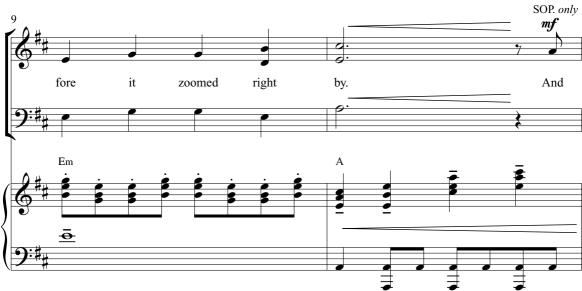

## THERE IS A SANTA CLAUS

for S.A.B. voices and piano with optional SoundPax and SoundTrax CD\*

Performance time: approx. 2:30

Arranged by ANDY BECK Words and Music by CHAD BEGUELIN and MATTHEW SKLAR

\* Also available for S.A.T.B. (46569), S.S.A. (46571), and 2-part (46572). SoundTrax CD available (46573). SoundPax available (46574) - includes score and set of parts for Piccolo, 2 Flutes, Clarinet, 2 Trumpets, Tenor Saxophone, Trombone, Synthesizer French Horn, Synthesizer Strings, Synthesizer Harp, 2 Percussion, Guitar, Bass, and Drumset.