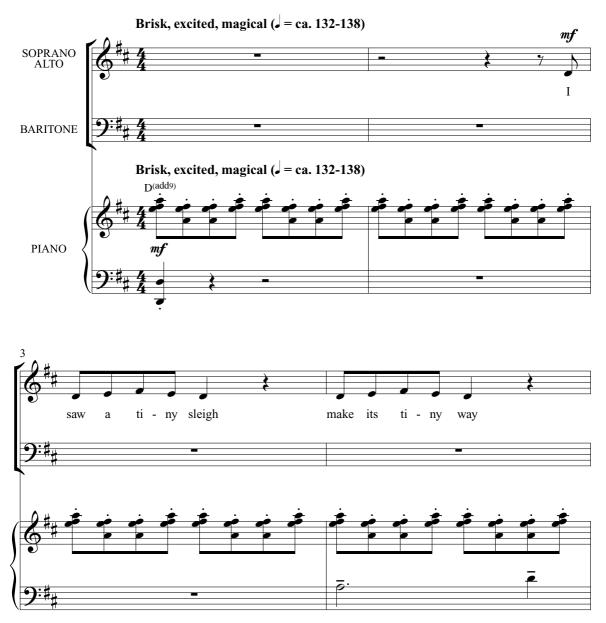

## THERE IS A SANTA CLAUS

for S.A.B. voices and piano with optional SoundPax and SoundTrax CD\*

Performance time: approx. 2:30

Arranged by ANDY BECK Words and Music by CHAD BEGUELIN and MATTHEW SKLAR

\* Also available for S.A.T.B. (46569), S.S.A. (46571), and 2-part (46572). SoundTrax CD available (46573). SoundPax available (46574) - includes score and set of parts for Piccolo, 2 Flutes, Clarinet, 2 Trumpets, Tenor Saxophone, Trombone, Synthesizer French Horn, Synthesizer Strings, Synthesizer Harp, 2 Percussion, Guitar, Bass, and Drumset.