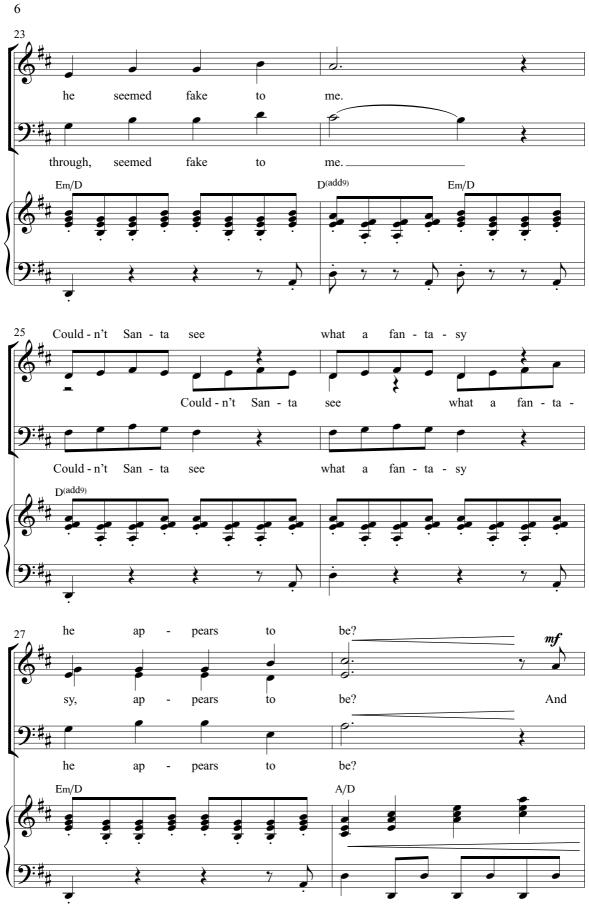

approx. 2:30

Arranged by ANDY BECK Words and Music by CHAD BEGUELIN and MATTHEW SKLAR



\* Also available for S.A.T.B. (46569), S.S.A. (46571), and 2-part (46572). SoundTrax CD available (46573). SoundPax available (46574) - includes score and set of parts for Piccolo, 2 Flutes, Clarinet, 2 Trumpets, Tenor Saxophone, Trombone, Synthesizer French Horn, Synthesizer Strings, Synthesizer Harp, 2 Percussion, Guitar, Bass, and Drumset.

© 2010 CHAD BEGUELIN MUSIC and MATTHEW SKLAR MUSIC All Rights Administered by WB MUSIC CORP. This Arrangement © 2018 CHAD BEGUELIN MUSIC and MATTHEW SKLAR MUSIC All Rights Reserved. Printed in USA. Sole Selling Agent for This Arrangement: Alfred Music

To purchase a full-length performance recording of this piece, go to alfred.com/downloads





































-

-

46570