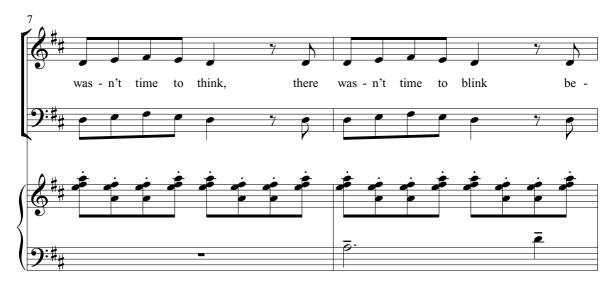

## THERE IS A SANTA CLAUS

for S.A.B. voices and piano with optional SoundPax and SoundTrax CD\*

Performance time: approx. 2:30

Arranged by ANDY BECK Words and Music by CHAD BEGUELIN and MATTHEW SKLAR

\* Also available for S.A.T.B. (46569), S.S.A. (46571), and 2-part (46572). SoundTrax CD available (46573). SoundPax available (46574) - includes score and set of parts for Piccolo, 2 Flutes, Clarinet, 2 Trumpets, Tenor Saxophone, Trombone, Synthesizer French Horn, Synthesizer Strings, Synthesizer Harp, 2 Percussion, Guitar, Bass, and Drumset.