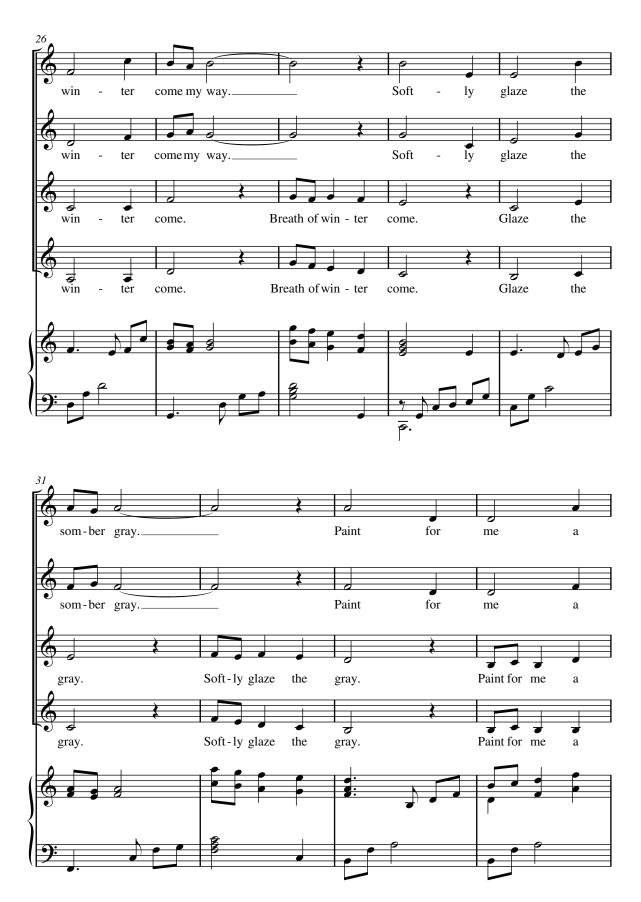

# Breath of Winter

# JAMES AUSTIN

SSAA Voices with Keyboard





## Ranges:













#### **BERT STRATTON**

### JAMES AUSTIN



Copyright © 2010 by Carl Fischer, LLC International Copyright Secured. All rights reserved including performing rights. WARNING! This composition is protected by Copyright law. To photocopy or reproduce by any method is an infringement of the Copyright law. Anyone who reproduces copyrighted matter is subject to substantial penalties and assessments for each infringement. Printed in the U.S.A.













CM9156



CM9156









Carl Fischer has a proud reputation for publishing classic traditional choral music standards that have inspired, educated and thrilled singers, choirs, congregations and audiences for years. The tradition continues in our choral music series as we present new and exciting works designed to meet the understanding, abilities and tastes of worshipers and performers today.

The styles, texts, subjects and musical elements of each piece have been carefully weighed and the music, edited, arranged and written to meet a wide range of worship styles and performance situations. Writers for Carl Fischer are among the most outstanding and respected in this field of music. The standard of musical excellence we present in each choral work is designed to meet the challeng