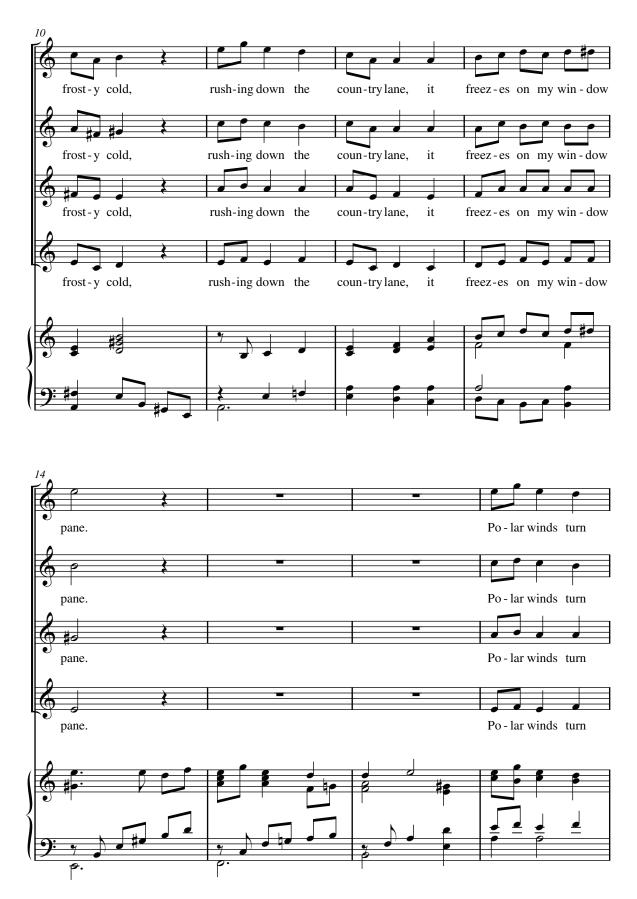

# Breath of Winter

# JAMES AUSTIN

SSAA Voices with Keyboard





## Ranges:













#### **BERT STRATTON**

### JAMES AUSTIN



Copyright © 2010 by Carl Fischer, LLC International Copyright Secured. All rights reserved including performing rights. WARNING! This composition is protected by Copyright law. To photocopy or reproduce by any method is an infringement of the Copyright law. Anyone who reproduces copyrighted matter is subject to substantial penalties and assessments for each infringement. Printed in the U.S.A.













CM9156



CM9156









Carl Fischer has a proud reputation for publishing classic traditional choral music standards that have inspired, educated and thrilled singers, choirs, congregations and audiences for years. The tradition continues in our choral music series as we present new and exciting works designed to meet the understanding, abilities and tastes of worshipers and performers today.

The styles, texts, subjects and musical elements of each piece have been carefully weighed and the music, edited, arranged and written to meet a wide range of worship styles and performance situations. Writers for Carl Fischer are among the most outstanding and respected in this field of music. The standard of musical excellence we present in each choral work is designed to meet the ch