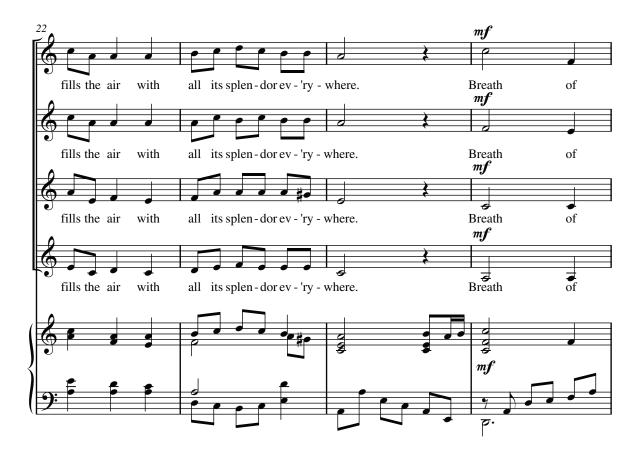

# Breath of Winter

# JAMES AUSTIN

SSAA Voices with Keyboard





## Ranges:













#### **BERT STRATTON**

### JAMES AUSTIN



Copyright © 2010 by Carl Fischer, LLC International Copyright Secured. All rights reserved including performing rights. WARNING! This composition is protected by Copyright law. To photocopy or reproduce by any method is an infringement of the Copyright law. Anyone who reproduces copyrighted matter is subject to substantial penalties and assessments for each infringement. Printed in the U.S.A.













CM9156



CM9156









Carl Fischer has a proud reputation for publishing classic traditional choral music standards that have inspired, educated and thrilled singers, choirs, congregations and audiences for years. The tradition continues in our choral music series as we present new and exciting works designed to meet the understanding, abilities and tastes of worshipers and performers today.

The styles, texts, subjects and musical elements of each piece have been carefully weighed and the music, edited, arranged and written to meet a wide range of worship styles and performance situations. Writers for Carl Fischer are among the most outstanding and respected in this field of music. The standard of musical excellence we present in each choral work is designed to meet the challe