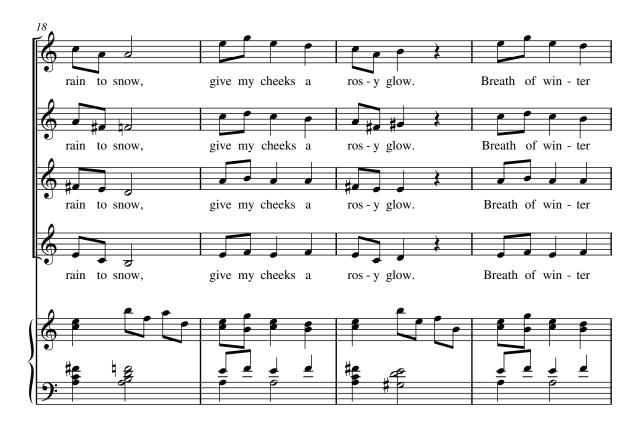

# Breath of Winter

# JAMES AUSTIN

SSAA Voices with Keyboard





## Ranges:













#### **BERT STRATTON**

### JAMES AUSTIN



Copyright © 2010 by Carl Fischer, LLC International Copyright Secured. All rights reserved including performing rights. WARNING! This composition is protected by Copyright law. To photocopy or reproduce by any method is an infringement of the Copyright law. Anyone who reproduces copyrighted matter is subject to substantial penalties and assessments for each infringement. Printed in the U.S.A.













CM9156



CM9156









Carl Fischer has a proud reputation for publishing classic traditional choral music standards that have inspired, educated and thrilled singers, choirs, congregations and audiences for years. The tradition continues in our choral music series as we present new and exciting works designed to meet the understanding, abilities and tastes of worshipers and performers today.

The styles, texts, subjects and musical elements of each piece have been carefully weighed and the music, edited, arranged and written to meet a wide range of worship styles and performance situations. Writers for Carl Fischer are among the most outstanding and respected in this field of music. The standard of musical excellence we present in each choral work is designed to meet the chal