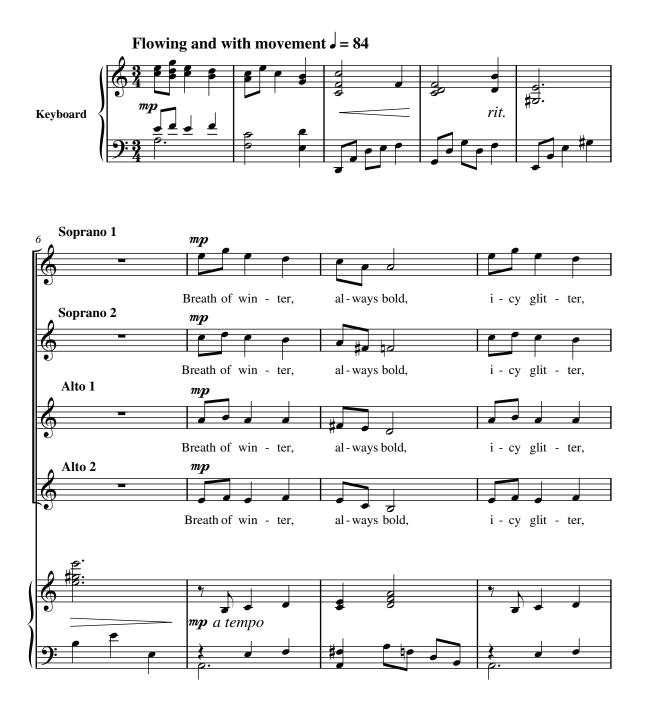

# Breath of Winter

# JAMES AUSTIN

SSAA Voices with Keyboard





## Ranges:













#### **BERT STRATTON**

### JAMES AUSTIN



Copyright © 2010 by Carl Fischer, LLC International Copyright Secured. All rights reserved including performing rights. WARNING! This composition is protected by Copyright law. To photocopy or reproduce by any method is an infringement of the Copyright law. Anyone who reproduces copyrighted matter is subject to substantial penalties and assessments for each infringement. Printed in the U.S.A.













CM9156



CM9156









Carl Fischer has a proud reputation for publishing classic traditional choral music standards that have inspired, educated and thrilled singers, choirs, congregations and audiences for years. The tradition continues in our choral music series as we present new and exciting works designed to meet the understanding, abilities and tastes of worshipers and performe