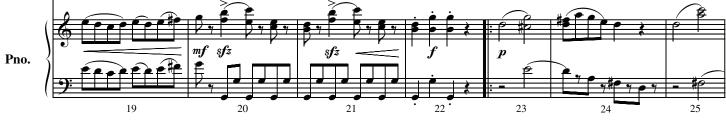

# Sonatina No. 6 in C Major from Six Viennese Sonatinas K. Anh. 229a

Wolfgang Amadeus Mozart

Arranged by Bill Calhoun

### About the Arrangement

Sonatina No. 6 in C Major is one of the more recognized of Mozart's *Six Viennese Sonatinas*. Performed by countless young pianists, this adaptation of its first movement gives string students the opportunity to experience this classic work. Stylistically true to the original, this setting should prove to be a standard in the string- orchestra repertoire.

## Sonatina No. 6 in C Major

from Six Viennese Sonatinas K. Anh. 229a

YAS56F

YAS56F

YAS56F

| 14000  |   | ψ-0.00 | 001        |
|--------|---|--------|------------|
| YAS56F | — | \$6.50 | Full Score |
| YAS56P | — | \$3.00 | Parts      |