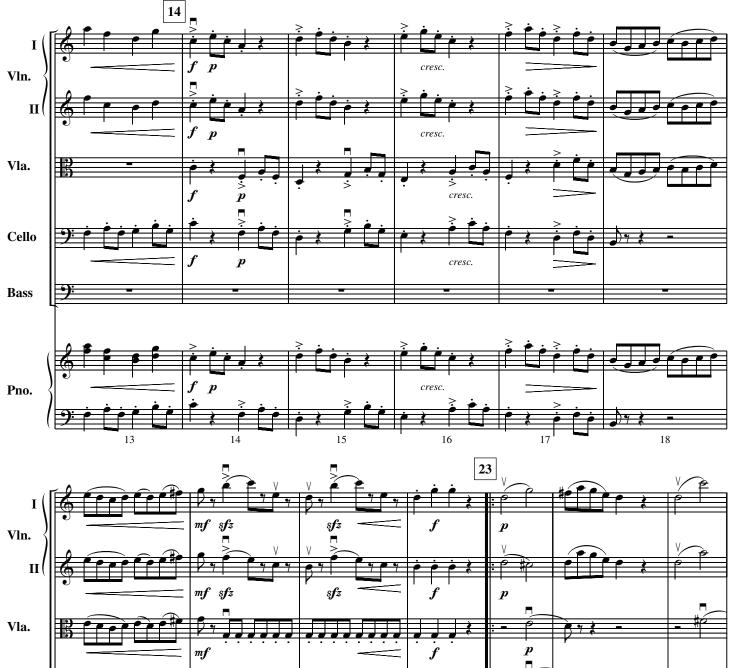

# Sonatina No. 6 in C Major from Six Viennese Sonatinas K. Anh. 229a

Wolfgang Amadeus Mozart

Arranged by Bill Calhoun

### About the Arrangement

Sonatina No. 6 in C Major is one of the more recognized of Mozart's *Six Viennese Sonatinas*. Performed by countless young pianists, this adaptation of its first movement gives string students the opportunity to experience this classic work. Stylistically true to the original, this setting should prove to be a standard in the string- orchestra repertoire.

## Sonatina No. 6 in C Major

from Six Viennese Sonatinas K. Anh. 229a

YAS56F

YAS56F

YAS56F

| 14000  |   | ψ-0.00 | 001        |
|--------|---|--------|------------|
| YAS56F | — | \$6.50 | Full Score |
| YAS56P | — | \$3.00 | Parts      |