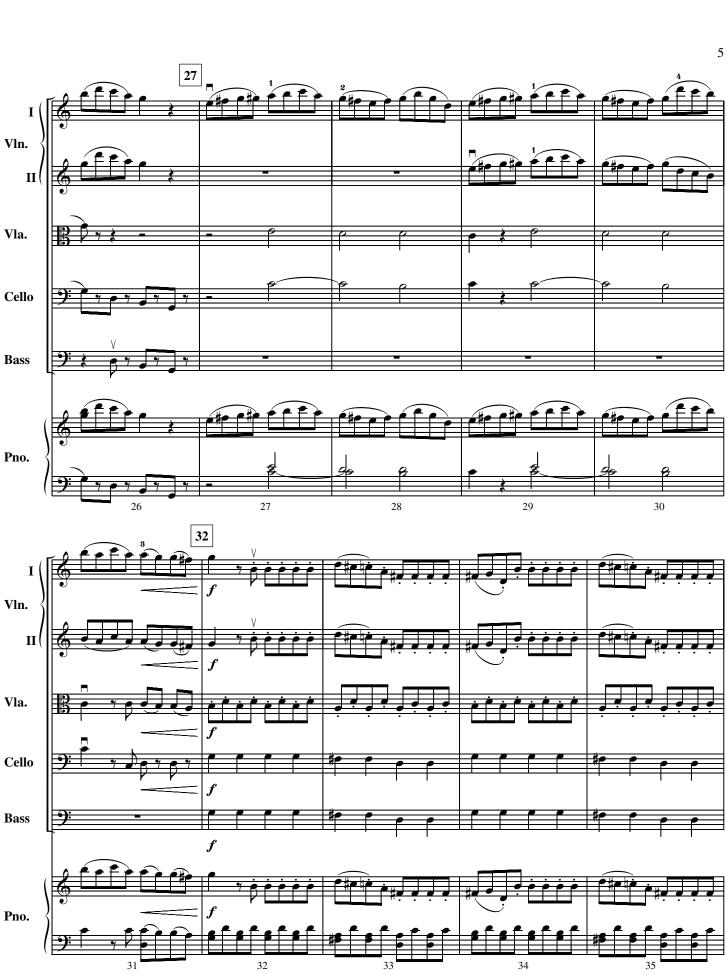

# Sonatina No. 6 in C Major from Six Viennese Sonatinas K. Anh. 229a

Wolfgang Amadeus Mozart

Arranged by Bill Calhoun

### About the Arrangement

Sonatina No. 6 in C Major is one of the more recognized of Mozart's *Six Viennese Sonatinas*. Performed by countless young pianists, this adaptation of its first movement gives string students the opportunity to experience this classic work. Stylistically true to the original, this setting should prove to be a standard in the string- orchestra repertoire.

## Sonatina No. 6 in C Major

from Six Viennese Sonatinas K. Anh. 229a

YAS56F

YAS56F

YAS56F

| 14000  |   | ψ-0.00 | 001        |
|--------|---|--------|------------|
| YAS56F | — | \$6.50 | Full Score |
| YAS56P | — | \$3.00 | Parts      |