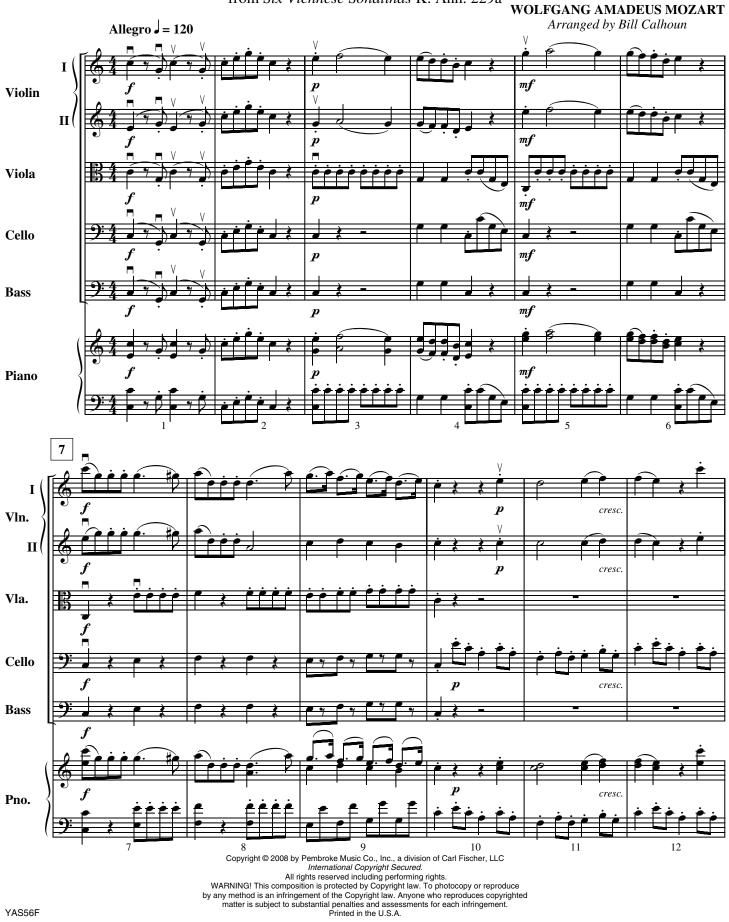

# Sonatina No. 6 in C Major from Six Viennese Sonatinas K. Anh. 229a

Wolfgang Amadeus Mozart

Arranged by Bill Calhoun

### About the Arrangement

Sonatina No. 6 in C Major is one of the more recognized of Mozart's *Six Viennese Sonatinas*. Performed by countless young pianists, this adaptation of its first movement gives string students the opportunity to experience this classic work. Stylistically true to the original, this setting should prove to be a standard in the string- orchestra repertoire.

## Sonatina No. 6 in C Major

from Six Viennese Sonatinas K. Anh. 229a

YAS56F

YAS56F

YAS56F

| 14000  |   | ψ-0.00 | 001        |
|--------|---|--------|------------|
| YAS56F | — | \$6.50 | Full Score |
| YAS56P | — | \$3.00 | Parts      |