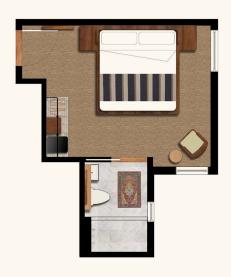

## The King

- king bed
- 175 195 sq ft
- café table/desk
- Nespresso machine, Smeg fridge and fully stocked minibar
- high-definition 43-inch TV
- walk-in rain shower and Diptyque bath amenities
- custom bespoke furniture and artwork

### The King Suite

- king bed
- 260 320 sq ft
- love seat sofa and coffee table
- Nespresso machine, Smeg fridge and fully stocked minibar
- high-definition 43-inch TV
- walk-in rain shower and Diptyque bath amenities
- custom bespoke furniture and artwork