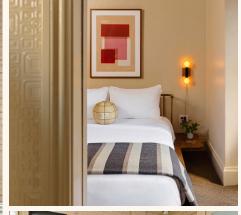

#### The Queen

- queen bed
- 160 205 sq ft
- café table/desk
- Nespresso machine, Smeg fridge and fully stocked minibar
- high-definition 43-inch TV
- walk-in rain shower and Diptyque bath amenities
- custom bespoke furniture and artwork

#### The Queen Suite

- queen bed
- 315 350 sq ft
- love seat sofa and coffee table
- Nespresso machine, Smeg fridge and fully stocked minibar
- high-definition 43-inch TV
- walk-in rain shower and Diptyque bath amenities
- custom bespoke furniture and artwork