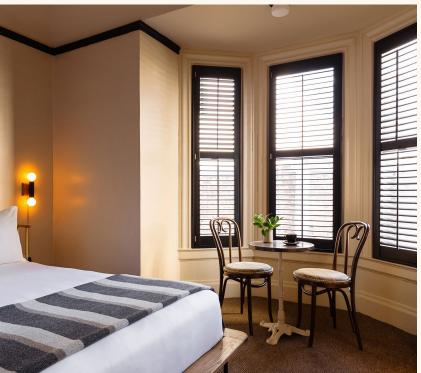

## The King

- king bed
- 175 195 sq ft
- café table/desk
- Nespresso machine, Smeg fridge and fully stocked minibar
- high-definition 43-inch TV
- walk-in rain shower and Diptyque bath amenities
- custom bespoke furniture and artwork

### The King Suite

- king bed
- 260 320 sq ft
- love seat sofa and coffee table
- Nespresso machine, Smeg fridge and fully stocked minibar
- high-definition 43-inch TV
- walk-in rain shower and Diptyque bath amenities
- custom bespoke furniture and artwork