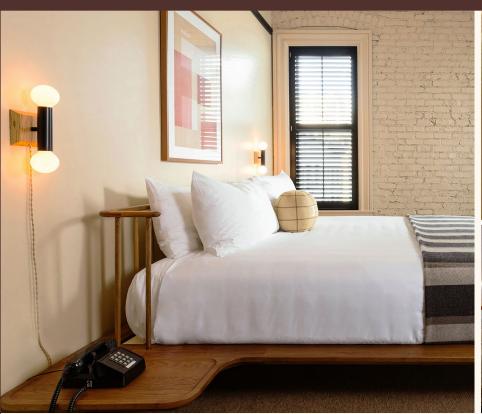

## The King

- king bed
- 175 195 sq ft
- café table/desk
- Nespresso machine, Smeg fridge and fully stocked minibar
- high-definition 43-inch TV
- walk-in rain shower and Diptyque bath amenities
- custom bespoke furniture and artwork

### The King Suite

- king bed
- 260 320 sq ft
- love seat sofa and coffee table
- Nespresso machine, Smeg fridge and fully stocked minibar
- high-definition 43-inch TV
- walk-in rain shower and Diptyque bath amenities
- custom bespoke furniture and artwork