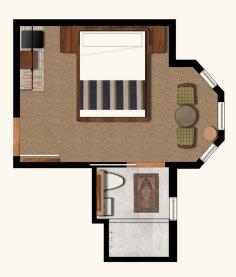

## The King

- king bed
- 175 195 sq ft
- café table/desk
- Nespresso machine, Smeg fridge and fully stocked minibar
- high-definition 43-inch TV
- walk-in rain shower and Diptyque bath amenities
- custom bespoke furniture and artwork

### The King Suite

- king bed
- 260 320 sq ft
- love seat sofa and coffee table
- Nespresso machine, Smeg fridge and fully stocked minibar
- high-definition 43-inch TV
- walk-in rain shower and Diptyque bath amenities
- custom bespoke furniture and artwork