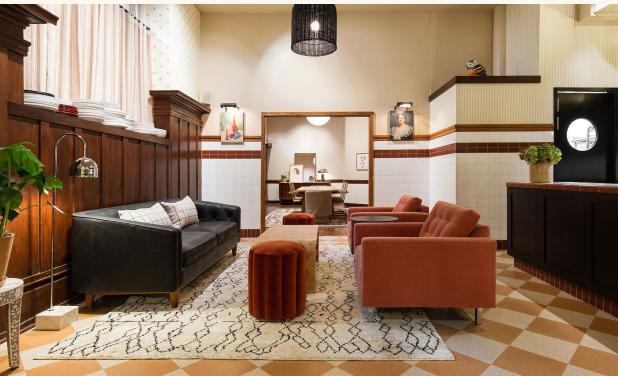

Diptyque bath amenities
- custom bespoke furniture and artwork









### The King Suite

- king bed
- 260 320 sq ft
- love seat sofa and coffee table
- Nespresso machine, Smeg fridge and fully stocked minibar
- high-definition 43-inch TV
- walk-in rain shower and Diptyque bath amenities
- custom bespoke furniture and artwork





Our second-floor loft-style cocktail bar, restaurant, and event space, Maritime, is available for a range of occasions. Maritime is a chic, versatile entertainment venue for intimate soirees, networking socials, product launches, and more. Whether you are looking to enjoy a platter of oysters with a perfectly crafted ice-cold martini after a long day, or a place to party the night away with great food and drinks, Maritime welcomes you aboard!





















Private Event Space











Exterior, Lobby and Front Desk