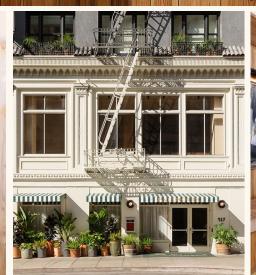

om bespoke furniture and artwork









### The King Suite

- king bed
- 260 320 sq ft
- love seat sofa and coffee table
- Nespresso machine, Smeg fridge and fully stocked minibar
- high-definition 43-inch TV
- walk-in rain shower and Diptyque bath amenities
- custom bespoke furniture and artwork





Our second-floor loft-style cocktail bar, restaurant, and event space, Maritime, is available for a range of occasions. Maritime is a chic, versatile entertainment venue for intimate soirees, networking socials, product launches, and more. Whether you are looking to enjoy a platter of oysters with a perfectly crafted ice-cold martini after a long day, or a place to party the night away with great food and drinks, Maritime welcomes you aboard!





















Private Event Space











Exterior, Lobby and Front Desk