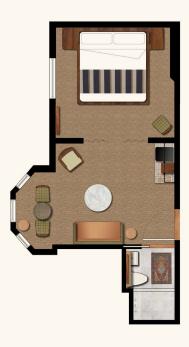

## The King

- king bed
- 175 195 sq ft
- café table/desk
- Nespresso machine, Smeg fridge and fully stocked minibar
- high-definition 43-inch TV
- walk-in rain shower and Diptyque bath amenities
- custom bespoke furniture and artwork

### The King Suite

- king bed
- 260 320 sq ft
- love seat sofa and coffee table
- Nespresso machine, Smeg fridge and fully stocked minibar
- high-definition 43-inch TV
- walk-in rain shower and Diptyque bath amenities
- custom bespoke furniture and artwork