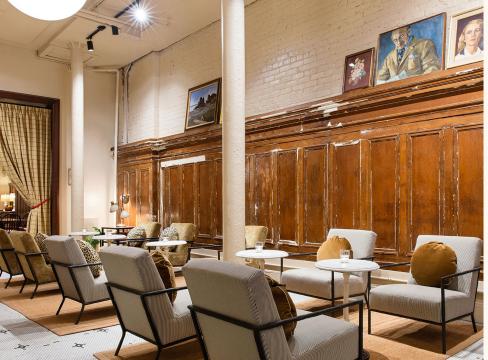

shower and Diptyque bath amenities
- custom bespoke furniture and artwork









### The King Suite

- king bed
- 260 320 sq ft
- love seat sofa and coffee table
- Nespresso machine, Smeg fridge and fully stocked minibar
- high-definition 43-inch TV
- walk-in rain shower and Diptyque bath amenities
- custom bespoke furniture and artwork





Our second-floor loft-style cocktail bar, restaurant, and event space, Maritime, is available for a range of occasions. Maritime is a chic, versatile entertainment venue for intimate soirees, networking socials, product launches, and more. Whether you are looking to enjoy a platter of oysters with a perfectly crafted ice-cold martini after a long day, or a place to party the night away with great food and drinks, Maritime welcomes you aboard!





















Private Event Space











Exterior, Lobby and Front Desk