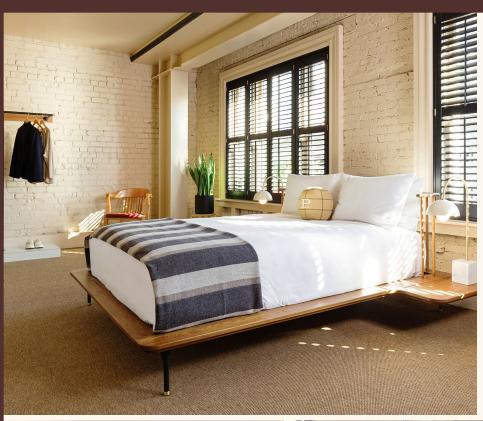

## The King

- king bed
- 175 195 sq ft
- café table/desk
- Nespresso machine, Smeg fridge and fully stocked minibar
- high-definition 43-inch TV
- walk-in rain shower and Diptyque bath amenities
- custom bespoke furniture and artwork

### The King Suite

- king bed
- 260 320 sq ft
- love seat sofa and coffee table
- Nespresso machine, Smeg fridge and fully stocked minibar
- high-definition 43-inch TV
- walk-in rain shower and Diptyque bath amenities
- custom bespoke furniture and artwork