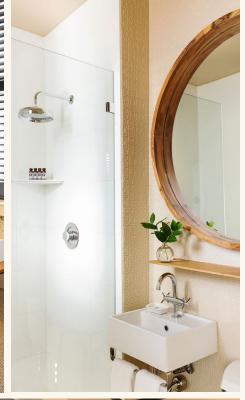

#### The Queen

- queen bed
- 160 205 sq ft
- café table/desk
- Nespresso machine, Smeg fridge and fully stocked minibar
- high-definition 43-inch TV
- walk-in rain shower and Diptyque bath amenities
- custom bespoke furniture and artwork

## The King

- king bed
- 175 195 sq ft
- café table/desk
- Nespresso machine, Smeg fridge and fully stocked minibar
- high-definition 43-inch TV
- walk-in rain shower and Diptyque bath amenities
- custom bespoke furniture and artwork