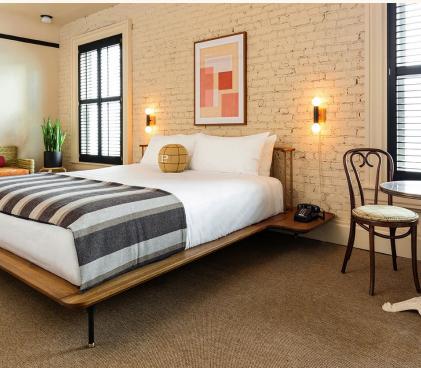

## The King

- king bed
- 175 195 sq ft
- café table/desk
- Nespresso machine, Smeg fridge and fully stocked minibar
- high-definition 43-inch TV
- walk-in rain shower and Diptyque bath amenities
- custom bespoke furniture and artwork

### The King Suite

- king bed
- 260 320 sq ft
- love seat sofa and coffee table
- Nespresso machine, Smeg fridge and fully stocked minibar
- high-definition 43-inch TV
- walk-in rain shower and Diptyque bath amenities
- custom bespoke furniture and artwork