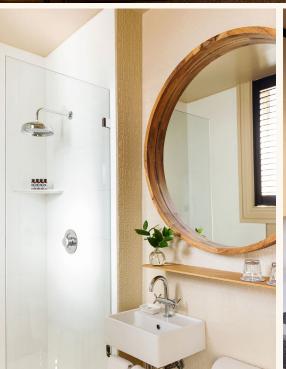

#### The Queen

- queen bed
- 160 205 sq ft
- café table/desk
- Nespresso machine, Smeg fridge and fully stocked minibar
- high-definition 43-inch TV
- walk-in rain shower and Diptyque bath amenities
- custom bespoke furniture and artwork

#### The Queen Suite

- queen bed
- 315 350 sq ft
- love seat sofa and coffee table
- Nespresso machine, Smeg fridge and fully stocked minibar
- high-definition 43-inch TV
- walk-in rain shower and Diptyque bath amenities
- custom bespoke furniture and artwork

## The King

- king bed
- 175 195 sq ft
- café table/desk
- Nespresso machine, Smeg fridge and fully stocked minibar
- high-definition 43-inch TV
- walk-in rain shower and Diptyque bath amenities
- custom bespoke furniture and artwork

### The King Suite

- king bed
- 260 320 sq ft
- love seat sofa and coffee table
- Nespresso machine, Smeg fridge and fully stocked minibar
- high-definition 43-inch TV
- walk-in rain shower and Diptyque bath amenities
- custom bespoke furniture and artwork