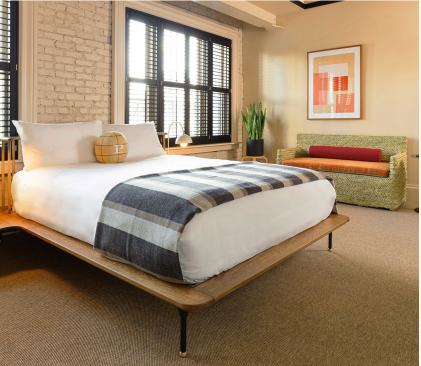

#### The Queen

- queen bed
- 160 205 sq ft
- café table/desk
- Nespresso machine, Smeg fridge and fully stocked minibar
- high-definition 43-inch TV
- walk-in rain shower and Diptyque bath amenities
- custom bespoke furniture and artwork

#### The Queen Suite

- queen bed
- 315 350 sq ft
- love seat sofa and coffee table
- Nespresso machine, Smeg fridge and fully stocked minibar
- high-definition 43-inch TV
- walk-in rain shower and Diptyque bath amenities
- custom bespoke furniture and artwork

## The King

- king bed
- 175 195 sq ft
- café table/desk
- Nespresso machine, Smeg fridge and fully stocked minibar
- high-definition 43-inch TV
- walk-in rain shower and Diptyque bath amenities
- custom bespoke furniture and artwork

### The King Suite

- king bed
- 260 320 sq ft
- love seat sofa and coffee table
- Nespresso machine, Smeg fridge and fully stocked minibar
- high-definition 43-inch TV
- walk-in rain shower and Diptyque bath amenities
- custom bespoke furniture and artwork