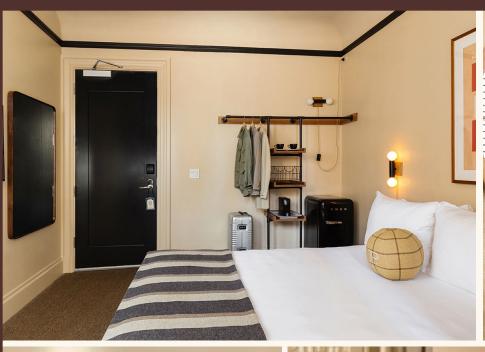

#### The Queen

- queen bed
- 160 205 sq ft
- café table/desk
- Nespresso machine, Smeg fridge and fully stocked minibar
- high-definition 43-inch TV
- walk-in rain shower and Diptyque bath amenities
- custom bespoke furniture and artwork

#### The Queen Suite

- queen bed
- 315 350 sq ft
- love seat sofa and coffee table
- Nespresso machine, Smeg fridge and fully stocked minibar
- high-definition 43-inch TV
- walk-in rain shower and Diptyque bath amenities
- custom bespoke furniture and artwork

## The King

- king bed
- 175 195 sq ft
- café table/desk
- Nespresso machine, Smeg fridge and fully stocked minibar
- high-definition 43-inch TV
- walk-in rain shower and Diptyque bath amenities
- custom bespoke furniture and artwork

### The King Suite

- king bed
- 260 320 sq ft
- love seat sofa and coffee table
- Nespresso machine, Smeg fridge and fully stocked minibar
- high-definition 43-inch TV
- walk-in rain shower and Diptyque bath amenities
- custom bespoke furniture and artwork