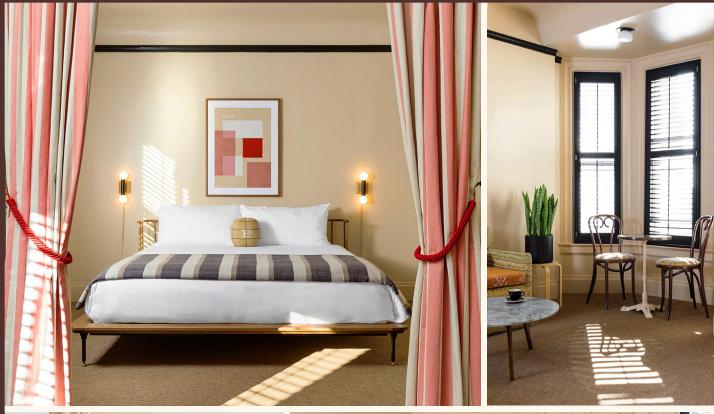

#### The Queen

- queen bed
- 160 205 sq ft
- café table/desk
- Nespresso machine, Smeg fridge and fully stocked minibar
- high-definition 43-inch TV
- walk-in rain shower and Diptyque bath amenities
- custom bespoke furniture and artwork

#### The Queen Suite

- queen bed
- 315 350 sq ft
- love seat sofa and coffee table
- Nespresso machine, Smeg fridge and fully stocked minibar
- high-definition 43-inch TV
- walk-in rain shower and Diptyque bath amenities
- custom bespoke furniture and artwork

## The King

- king bed
- 175 195 sq ft
- café table/desk
- Nespresso machine, Smeg fridge and fully stocked minibar
- high-definition 43-inch TV
- walk-in rain shower and Diptyque bath amenities
- custom bespoke furniture and artwork

### The King Suite

- king bed
- 260 320 sq ft
- love seat sofa and coffee table
- Nespresso machine, Smeg fridge and fully stocked minibar
- high-definition 43-inch TV
- walk-in rain shower and Diptyque bath amenities
- custom bespoke furniture and artwork