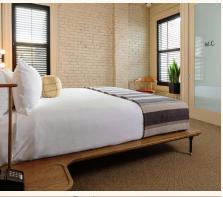

## The King

- king bed
- 175 195 sq ft
- café table/desk
- Nespresso machine, Smeg fridge and fully stocked minibar
- high-definition 43-inch TV
- walk-in rain shower and Diptyque bath amenities
- custom bespoke furniture and artwork

### The King Suite

- king bed
- 260 320 sq ft
- love seat sofa and coffee table
- Nespresso machine, Smeg fridge and fully stocked minibar
- high-definition 43-inch TV
- walk-in rain shower and Diptyque bath amenities
- custom bespoke furniture and artwork