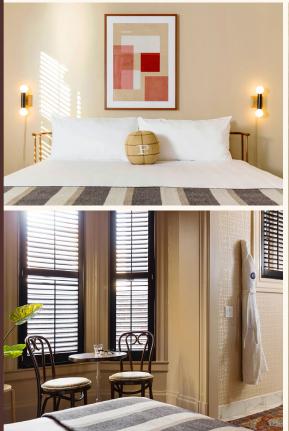

## The King

- king bed
- 175 195 sq ft
- café table/desk
- Nespresso machine, Smeg fridge and fully stocked minibar
- high-definition 43-inch TV
- walk-in rain shower and Diptyque bath amenities
- custom bespoke furniture and artwork

### The King Suite

- king bed
- 260 320 sq ft
- love seat sofa and coffee table
- Nespresso machine, Smeg fridge and fully stocked minibar
- high-definition 43-inch TV
- walk-in rain shower and Diptyque bath amenities
- custom bespoke furniture and artwork