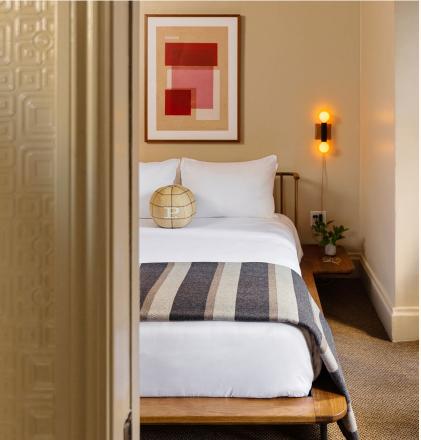

## The King

- king bed
- 175 195 sq ft
- café table/desk
- Nespresso machine, Smeg fridge and fully stocked minibar
- high-definition 43-inch TV
- walk-in rain shower and Diptyque bath amenities
- custom bespoke furniture and artwork

### The King Suite

- king bed
- 260 320 sq ft
- love seat sofa and coffee table
- Nespresso machine, Smeg fridge and fully stocked minibar
- high-definition 43-inch TV
- walk-in rain shower and Diptyque bath amenities
- custom bespoke furniture and artwork