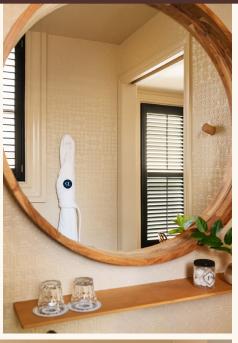

#### The Queen

- queen bed
- 160 205 sq ft
- café table/desk
- Nespresso machine, Smeg fridge and fully stocked minibar
- high-definition 43-inch TV
- walk-in rain shower and Diptyque bath amenities
- custom bespoke furniture and artwork

#### The Queen Suite

- queen bed
- 315 350 sq ft
- love seat sofa and coffee table
- Nespresso machine, Smeg fridge and fully stocked minibar
- high-definition 43-inch TV
- walk-in rain shower and Diptyque bath amenities
- custom bespoke furniture and artwork

## The King

- king bed
- 175 195 sq ft
- café table/desk
- Nespresso machine, Smeg fridge and fully stocked minibar
- high-definition 43-inch TV
- walk-in rain shower and Diptyque bath amenities
- custom bespoke furniture and artwork

### The King Suite

- king bed
- 260 320 sq ft
- love seat sofa and coffee table
- Nespresso machine, Smeg fridge and fully stocked minibar
- high-definition 43-inch TV
- walk-in rain shower and Diptyque bath amenities
- custom bespoke furniture and artwork