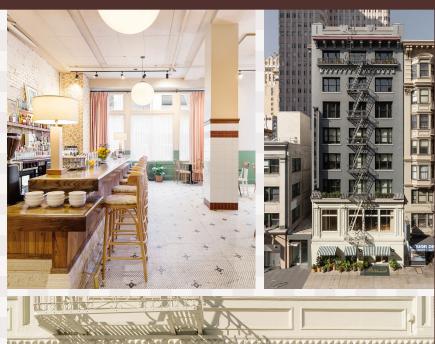

This historic hotel has been reimagined to appeal to a broad range of clientele ranging from tourist families on a holiday, to a design-minded business traveler, to a tech conventioneer, to an international design enthusiast. Featuring 82 vibrant king and queen rooms and an expansive loft-style cocktail bar, restaurant, and event space, this property has been carefully updated to be a welcoming neighborhood home base in Union Square.

Our second-floor loft-style cocktail bar, restaurant, and event space, Maritime, is available for a range of occasions. Maritime is a chic, versatile entertainment venue for intimate soirees, networking socials, product launches, and more. Whether you are looking to enjoy a platter of oysters with a perfectly crafted ice-cold martini after a long day, or a place to party the night away with great food and drinks, Maritime welcomes you aboard!