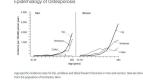

# UND

- Osteoporosis affects >10 million individuals in the
- US

   10.8 million women, 2.5 million men
- Estimated that 2 million osteoporosis-related Estimated that 2 million osteoporosis-related fractures occur each year 

  300,000 hip fractures 

  500,000 vertebral fracture, only about ½ recognized clinically at time of event 

  400,000 wrist fractures

  - 150,000 pelvic fractures
     >100,000 proximal humerus fractures
- Untreated osteoporosis may result in disability and premature death