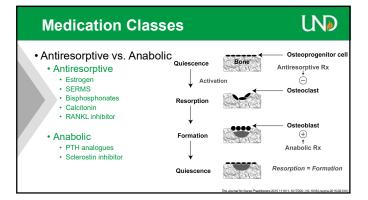

### **Bone Remodeling**

UND

- Bone loss due to age-related changes
  - Decreased sex hormone
- · Intrinsic factors

  - Peak skeletal mass and density primarily determined by genetic factors
    Multiple hormones estrogens, androgens, vitamin D, PTH, growth factors, IL, prostaglandins, TNFs

    Mechanical loading, hormonal or cytokine factors stimulate Wnt pathway activation and decrease RANKL secretion.

    RANKL is the final common path in osteoclast development and activation
    Sclarostin is an osteocyte protein which is an inhibitor of Wnt activation
  - Chronic disease
- Extrinsic factors
  - Exercise, nutrition (calcium, vitamin D, calories, protein), medications, smoking, excessive alcohol intake, other drugs of abuse, pollution, use of triclosan, COPD, excess vitamin B, hormonal therapies utilized among transgender population

# **Pathophysiology**

- Though the process of remodeling maintains bone health, over time, the process results in osteoporosis due to disordered skeletal architecture
- Currently the only clinical tool generally available (DXA) measures mass not architecture

# WHI data showed reduction of hip and spine fracture by 35%, all clinical fractures by 24% Beneficial effect greatest among those who start replacement early and continue treatment In women with intact uterus, recommended to combine with progestin – though this does not impact osteoporosis WHI data also show increased risks 29% MI, 40% Stroke, 100% VTE, 26% breast cancer, dementia, decreased colon cancer "USPSTF suggested that estrogen therapy/hormone therapy not be used for disease prevention. Suspected MOA – inhibit osteoclasts directly, but majority of estrogen effects are mediated through osteoblasts to decrease bone resorption

### **SERMS**

UND

- Effect on bone density is somewhat less than that seen with standard doses of estrogen
  - Reduces vertebral fracture by 30-50%
  - No data confirming reduction in nonvertebral fractures
- Benefits reduction in invasive breast cancer, no effect on heart disease, no increased risk of uterine cancer or benign uterine disease
- Risks increases hot flashes/menopausal symptoms, DVT, stroke death
- MOA estrogenic effect on skeleton

### **Bisphosphonates**

- Alendronate
  - $\bullet$  Reduces vertebral fracture risk by ~50%, multiple vertebral fractures by up to 90%, and hip fractures by up to 50%
- Risedronate
- Reduces vertebral fracture risk by 40-50%, nonspine fractures by 40%
- Ibandronate
  - $\bullet$  Reduces vertebral fracture risk by ~40%, no overall effect on nonvertebral fractures
- Zoledronic acid associated with acute phase reaction in ~25%
  - Reduces vertebral fractures by 70%, nonvertebral fractures by 25%, and hip fractures by 40%

# **Bisphosphonates**

- · Adverse events
  - MSK & joint pains
  - · Renal toxicity
  - Hypocalcemia
  - Osteonecrosis of the jaw (ONJ)
     Usually follows a dental procedure in which bone is exposed

    - · May be prevented with oral antibiotic rinse or oral systemic antibiotics
  - Atypical femoral fracture (AFF)
  - Subtronchanteric femoral region or across the femoral shaft distal to lesser
  - If found early (lateral hip/groin pain) with stress reaction/fracture, teriparatide can help heal and preclude need for surgical repair
- MOA impair osteoclast function and reduce osteoclast number, in part by inducing apoptosis

### Calcitonin

UND

- Small reduction in new vertebral fractures, no proven effectiveness against nonvertebral fractures
- · May have analgesic effect on bone pain
- · Concern of increase incidence of cancer
- FDA Advisory Committee has voted to remove osteoporosis indication
- MOA suppresses osteoclast activity by direct action on the osteoclast calcitonin receptor. Osteoclast cannot maintain contact with underlying bone

### **RANKL Inhibitor**

UND

- Reduces vertebral fracture by 70%, hip fracture by 40% and nonvertebral fracture by 20%
- May increase risk of ONJ and atypical femur fracture similarly to bisphosphonates
- · Can cause hypersensitivity reactions, hypocalcemia, skin reactions
- $\bullet$  When discontinued (~5-10 years), rebound increase in bone turnover and acceleration of bone loss
  - Use of bisphosphonates may prevent rebound, duration of therapy is not clear & variable
- MOA antibody to RANKL (final common effector of osteoclast formation, activity, and survival)

# PTH analogues

UND

- Side effects muscle pain, weakness, dizziness, headache, nausea, osteosarcoma in rodents
- MOA
  - Teriparatide direct action on osteoblast activity increasing bone tissue and restoration of bone microarchitecture
  - microarchitecture

    Reduces wertebral fractures by 65%, nonvertebral
    fractures by 40-50%

    Abaloparatide analogue of PTHrP which also
    binds the PTH receptor. Results in similar bone
    formation but lesser bone resorption stimulus
  - One study comparing teriparatide and abaloparatide showed slightly higher fracture reduction with abaolparatide

UND

- Reduces vertebral fractures by 73%, nonvertebral fracture reduced depending on study from no significance to >40%
- One study showed increase in cardiovascular side effects warning on label
- MOA antibody that blocks the osteocyte production of sclerostin. Results in increased bone formation and decline in bone resorption