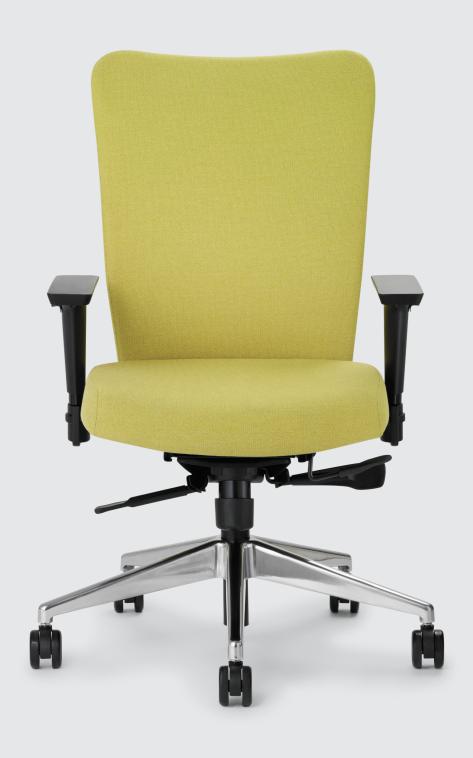

## INERTIA® UPHOLSTERED

Breadth and depth.

With its broad range of interchangeable design options, the Inertia family makes itself right at home no matter the job – or budget.

Never one to be caught up with too much formality, Inertia Upholstered is always stylish with its square, modern shape and thin profile. Available in Plus, Conference, Task, Side, Sit to Counter, Task Stool and Bar Stool, and a range of fabrics and arm options, Inertia Upholstered accommodates traditional and contemporary workspaces.

Inertia Task Stool, Inertia Side, Inertia Task Highback and Inertia Bar Stool Featured Fabrics: Solis Pear, Free Evening and Via Slate by Momentum

To learn more about Inertia Upholstered, visit allseating.com