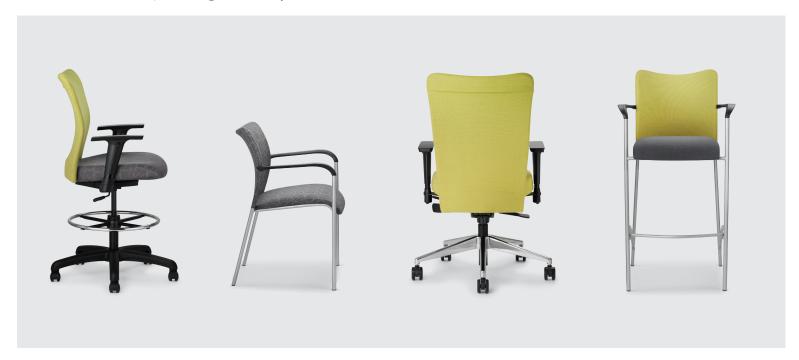

## INERTIA® UPHOLSTERED

Breadth and depth.

With its broad range of interchangeable design options, the Inertia family makes itself right at home no matter the job – or budget.

Never one to be caught up with too much formality, Inertia Upholstered is always stylish with its square, modern shape and thin profile. Available in Plus, Conference, Task, Side, Sit to Counter, Task Stool and Bar Stool, and a range of fabrics and arm options, Inertia Upholstered accommodates traditional and contemporary workspaces.

Inertia Task Stool, Inertia Side, Inertia Task Highback and Inertia Bar Stool Featured Fabrics: Solis Pear, Free Evening and Via Slate by Momentum

To learn more about Inertia Upholstered, visit allseating.com