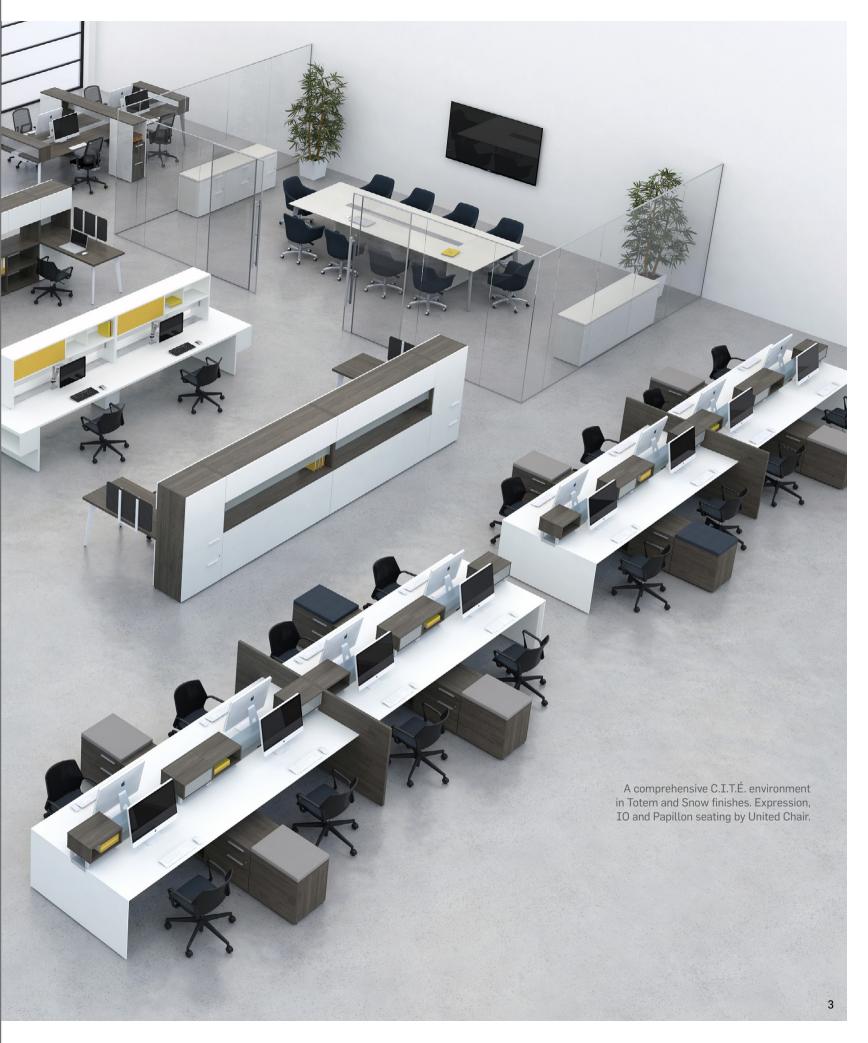

Touchdown station for 4 in Tuscany Walnut and Snow finishes with translucent acrylic *New York* base. IO seating by United Chair.

- 1 Electrical and communications center raceway with translucent Sky covers.
- 2 Wire management base with lockable hinged door.
- **3** Spacious center raceway accommodating all types of electrical and communication plug-ins required by users. The electrical system is easy to install, adapt and reconfigure.
- 4 Chicago metal leg option available in Silver or White.