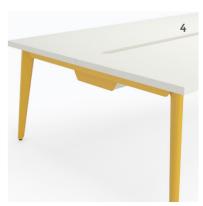

Sleek C.I.T.É. wall system in Grigio finish with translucent acrylic Sky accents, surface-mounted felt screen and optional white *Montreal* metal legs.

- 1 Moveable individual storage module with optional backing (translucent, laminate, tackboard or white board).
- 2 Translucent acrylic privacy screens also available in felt or fabric.
- 3 Optional surface modules providing quick and easy access to power and USB outlets.
- 4 Trendy angular *Montreal* metal leg option.
- 5 Innovative surface-mounted tackable felt screens defining space.