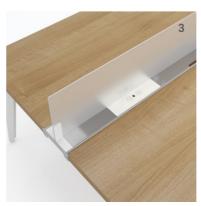

Touchdown station for 4 in Tuscany Walnut and Snow finishes with translucent acrylic *New York* base. IO seating by United Chair.

- 1 Electrical and communications center raceway with translucent Sky covers.
- 2 Wire management base with lockable hinged door.
- **3** Spacious center raceway accommodating all types of electrical and communication plug-ins required by users. The electrical system is easy to install, adapt and reconfigure.
- 4 Chicago metal leg option available in Silver or White.