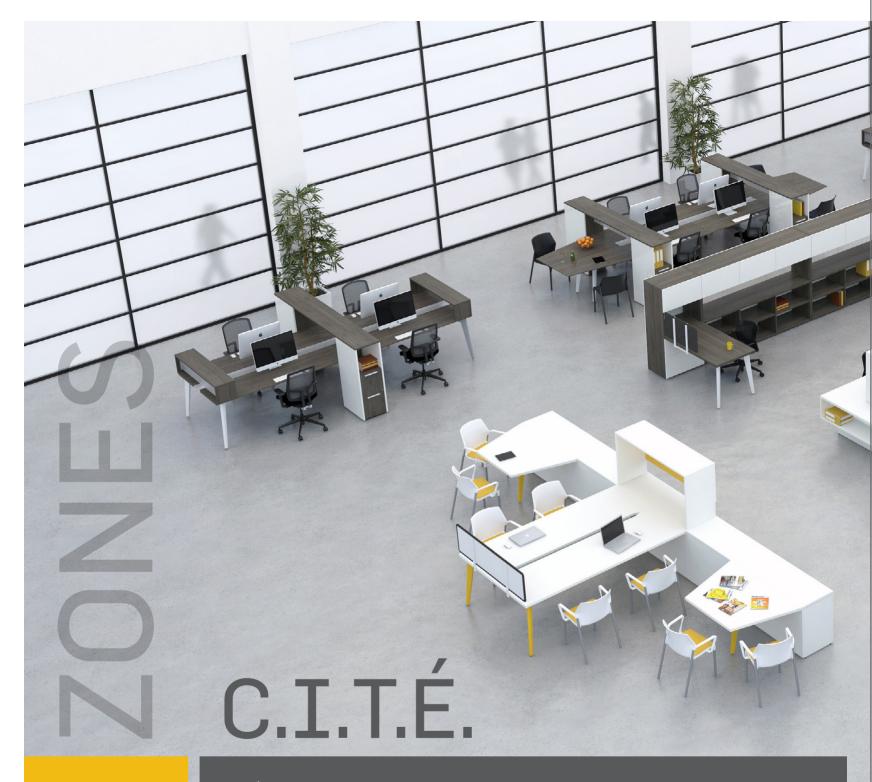

# CURRENT

### Connected by design

Team building and human interaction emerge as the core values of the creative process behind the C.I.T.É. collection. Distinguished by modular components with all required electrical access and storage capabilities, this system can be assembled, disassembled and reassembled into individual workstations, interactive team environments, workshop or meeting venues, as needed, with no loss of structural or visual integrity. C.I.T.É., where people and environments connect!