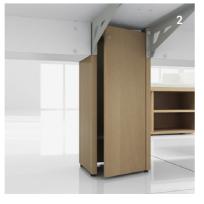

Sleek C.I.T.É. wall system in Grigio finish with translucent acrylic Sky accents, surface-mounted felt screen and optional white *Montreal* metal legs.

- 1 Moveable individual storage module with optional backing (translucent, laminate, tackboard or white board).
- 2 Translucent acrylic privacy screens also available in felt or fabric.
- 3 Optional surface modules providing quick and easy access to power and USB outlets.
- 4 Trendy angular *Montreal* metal leg option.
- 5 Innovative surface-mounted tackable felt screens defining space.