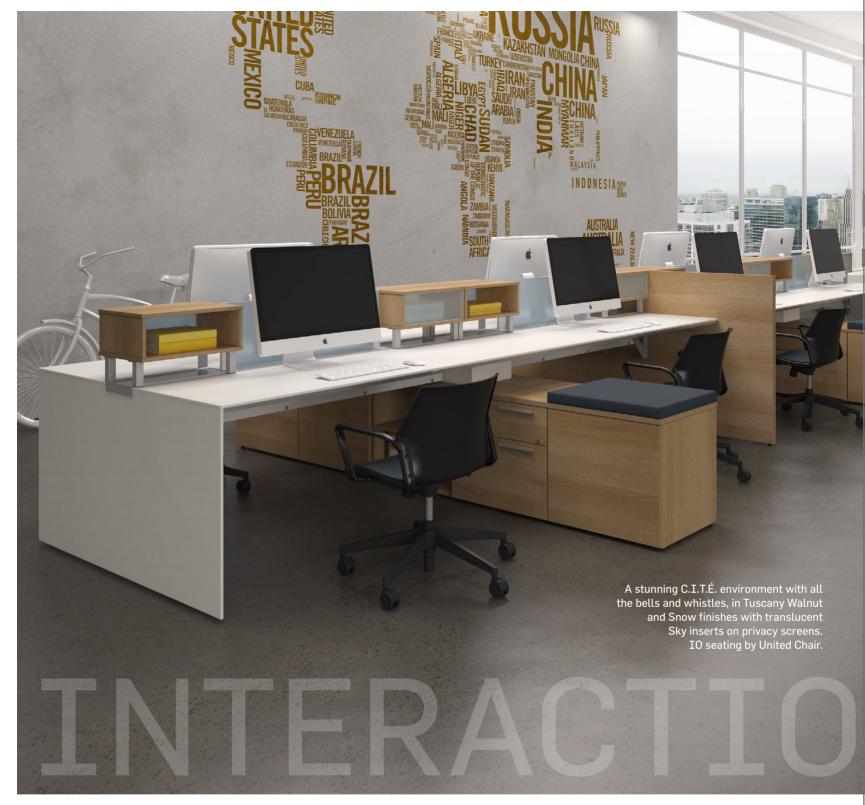

### Connected by design

Team building and human interaction emerge as the core values of the creative process behind the C.I.T.É. collection. Distinguished by modular components with all required electrical access and storage capabilities, this system can be assembled, disassembled and reassembled into individual workstations, interactive team environments, workshop or meeting venues, as needed, with no loss of structural or visual integrity. C.I.T.É., where people and environments connect!