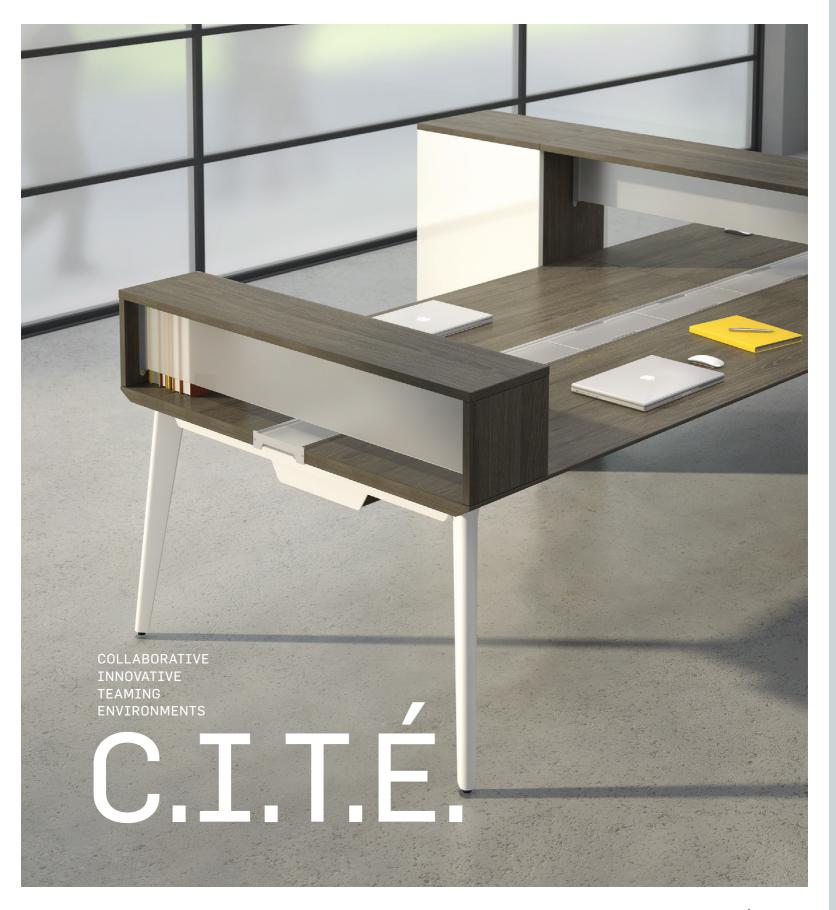

LACASSE
Office Furniture Solutions

C.I.T.É.
Office Furniture System

C.I.T.É.: sleek, contemporary, aesthetic, functional! More than a furniture system, it is the embodiment of versatility. Brainstorming sessions, project planning, information sharing, individual tasking and conceptualizing: C.I.T.É. modules lend themselves to the configuration of customized workstations providing both the collegiality and privacy your staff requires to deliver peak performance at any given time.

Adapting to current, evolving and emerging needs, the C.I.T.É. collection is produced from quality materials certified to GreenGuard Gold standards and referenced by the LEED building rating system. Beyond the modern, slightly edgy urban feel conferred by the use of translucent acrylic elements and aluminum accents lies a collection designed in keeping with the latest BIFMA standards for benching furniture systems.