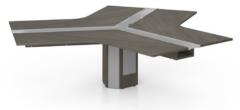

Touchdown station for 4 in Tuscany Walnut and Snow finishes with translucent acrylic *New York* base. IO seating by United Chair.

- 1 Electrical and communications center raceway with translucent Sky covers.
- 2 Wire management base with lockable hinged door.
- **3** Spacious center raceway accommodating all types of electrical and communication plug-ins required by users. The electrical system is easy to install, adapt and reconfigure.
- 4 Chicago metal leg option available in Silver or White.