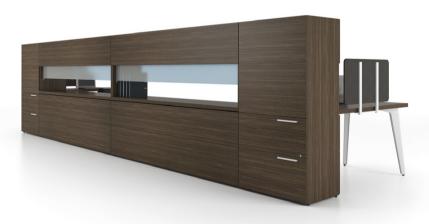

Sleek C.I.T.É. wall system in Grigio finish with translucent acrylic Sky accents, surface-mounted felt screen and optional white *Montreal* metal legs.

- 1 Moveable individual storage module with optional backing (translucent, laminate, tackboard or white board).
- 2 Translucent acrylic privacy screens also available in felt or fabric.
- 3 Optional surface modules providing quick and easy access to power and USB outlets.
- 4 Trendy angular *Montreal* metal leg option.
- 5 Innovative surface-mounted tackable felt screens defining space.