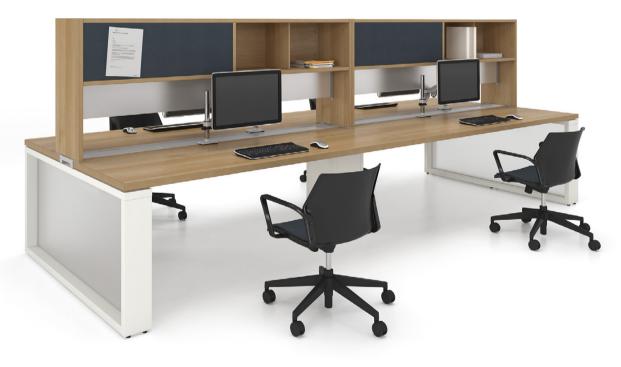

Touchdown station for 4 in Tuscany Walnut and Snow finishes with translucent acrylic *New York* base. IO seating by United Chair.

- 1 Electrical and communications center raceway with translucent Sky covers.
- 2 Wire management base with lockable hinged door.
- **3** Spacious center raceway accommodating all types of electrical and communication plug-ins required by users. The electrical system is easy to install, adapt and reconfigure.
- 4 Chicago metal leg option available in Silver or White.