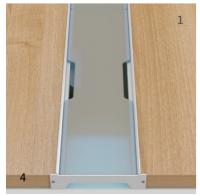

Touchdown station for 4 in Tuscany Walnut and Snow finishes with translucent acrylic *New York* base. IO seating by United Chair.

- 1 Electrical and communications center raceway with translucent Sky covers.
- 2 Wire management base with lockable hinged door.
- **3** Spacious center raceway accommodating all types of electrical and communication plug-ins required by users. The electrical system is easy to install, adapt and reconfigure.
- 4 Chicago metal leg option available in Silver or White.