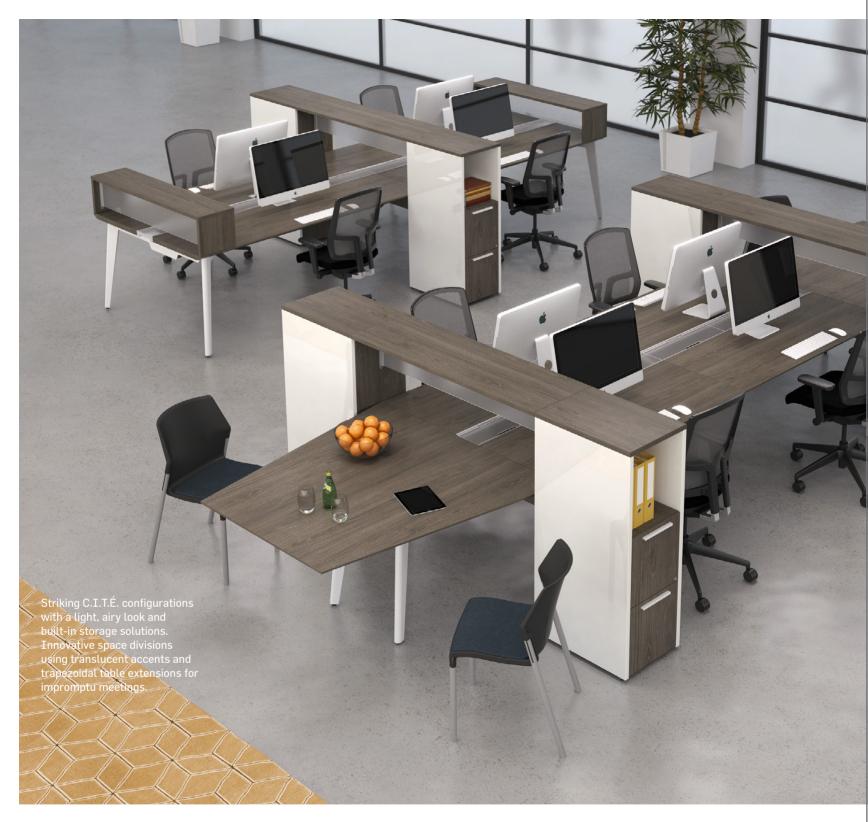

Sleek C.I.T.É. wall system in Grigio finish with translucent acrylic Sky accents, surface-mounted felt screen and optional white *Montreal* metal legs.

- 1 Moveable individual storage module with optional backing (translucent, laminate, tackboard or white board).
- 2 Translucent acrylic privacy screens also available in felt or fabric.
- 3 Optional surface modules providing quick and easy access to power and USB outlets.
- 4 Trendy angular *Montreal* metal leg option.
- 5 Innovative surface-mounted tackable felt screens defining space.