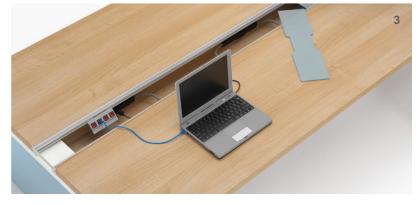

Touchdown station for 4 in Tuscany Walnut and Snow finishes with translucent acrylic *New York* base. IO seating by United Chair.

- 1 Electrical and communications center raceway with translucent Sky covers.
- 2 Wire management base with lockable hinged door.
- **3** Spacious center raceway accommodating all types of electrical and communication plug-ins required by users. The electrical system is easy to install, adapt and reconfigure.
- 4 Chicago metal leg option available in Silver or White.