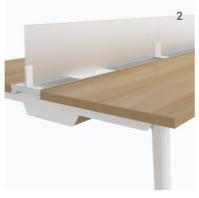

Touchdown station for 4 in Tuscany Walnut and Snow finishes with translucent acrylic *New York* base. IO seating by United Chair.

- 1 Electrical and communications center raceway with translucent Sky covers.
- 2 Wire management base with lockable hinged door.
- **3** Spacious center raceway accommodating all types of electrical and communication plug-ins required by users. The electrical system is easy to install, adapt and reconfigure.
- 4 Chicago metal leg option available in Silver or White.