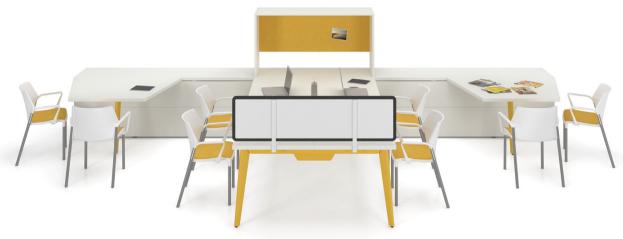

Creative C.I.T.É. configuration in Snow finish, with large felt screen and yellow *Montreal* metal legs. IO seating by United Chair.