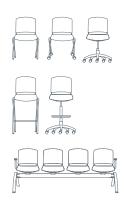

## ACCOMMODATING DESIGN

The beam seating system is the solution for all types of waiting rooms. With configuration choices of 2, 3 or 4 places – plastic or upholstered seat and back, table and armrest options – the Flashback beam is exceptionally efficient.

## MULTITUDE OF OPTIONS

With a multitude of options and configurations, Flashback is your go-to chair in the workplace.

# **EXCEPTIONALLY USEFUL**

Flashback's versatility makes it the essential solution for the entire work environment. In office, training room, classroom, break room, reception and cafeteria settings, Flashback delivers.