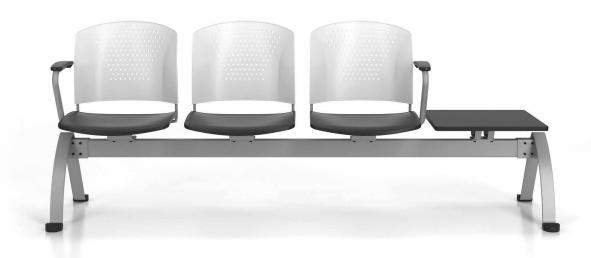

## ACCOMMODATING DESIGN

The beam seating system is the solution for all types of waiting rooms. With configuration choices of 2, 3 or 4 places – plastic or upholstered seat and back, table and armrest options – the Flashback beam is exceptionally efficient.