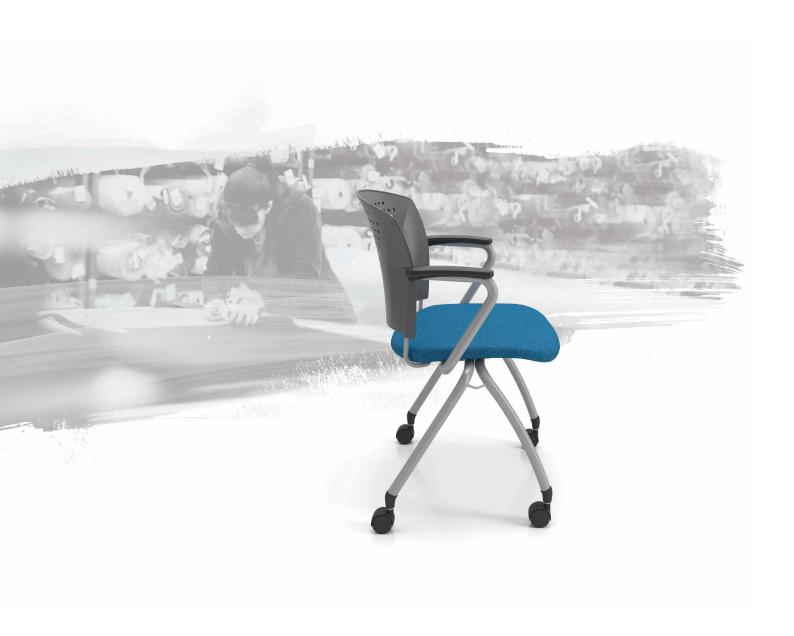

# **EXCEPTIONALLY USEFUL**

Flashback's versatility makes it the essential solution for the entire work environment. In office, training room, classroom, break room, reception and cafeteria settings, Flashback delivers.