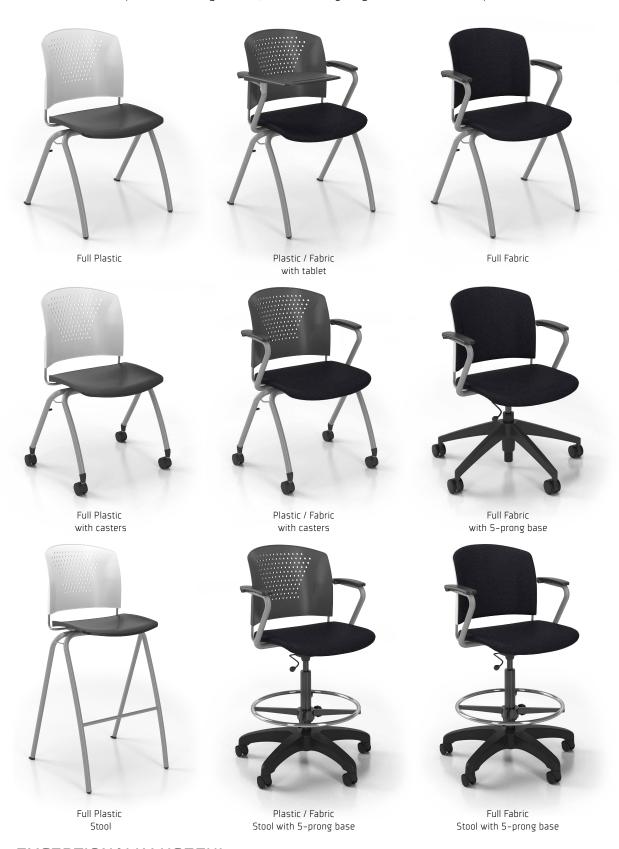

## MULTITUDE OF OPTIONS

With a multitude of options and configurations, Flashback is your go-to chair in the workplace.