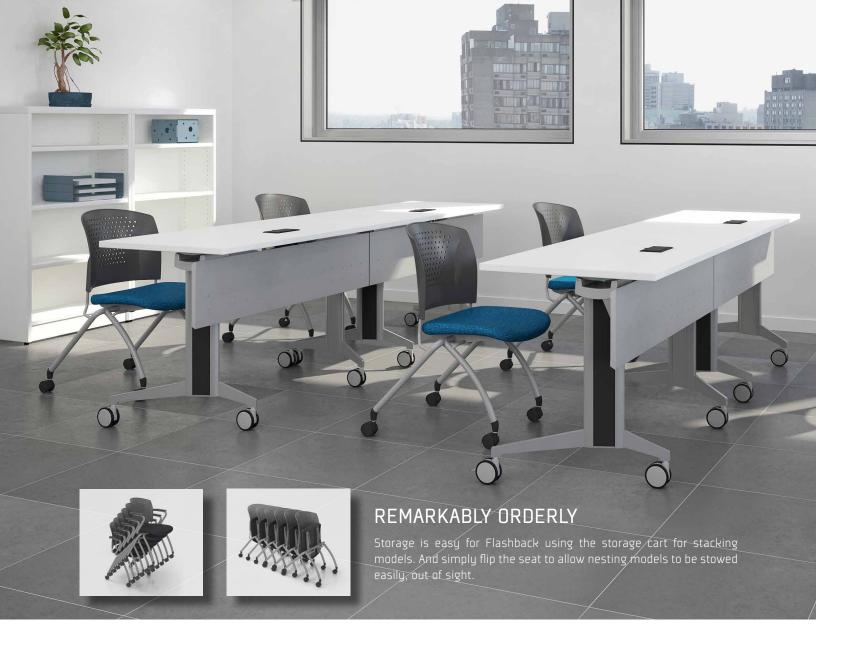

# **EXCEPTIONALLY USEFUL**

Flashback's versatility makes it the essential solution for the entire work environment. In office, training room, classroom, break room, reception and cafeteria settings, Flashback delivers.