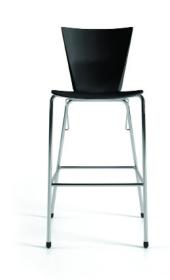

With its plastic monocoque shell and reinforcements for the back legs, the robust Xpresso chair will certainly not let you down!

Available in four colors. Arm option with polyurethane armrests.

Also available in a stool version.