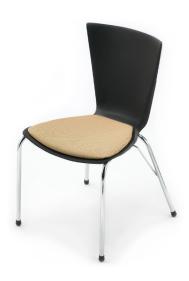

With its plastic monocoque shell and reinforcements for the back legs, the robust Xpresso chair will certainly not let you down!

Available in four colors. Arm option with polyurethane armrests.

Also available in a stool version.

Light and stackable, to be moved easily.

Four-leg chair on glides in chrome finish. The seat has an optional upholstered cushion.

ARTOPEX Head office

artopex.com

800 Vadnais Street Granby, QC Canada J2J 1A7 T 1 800 378 0189