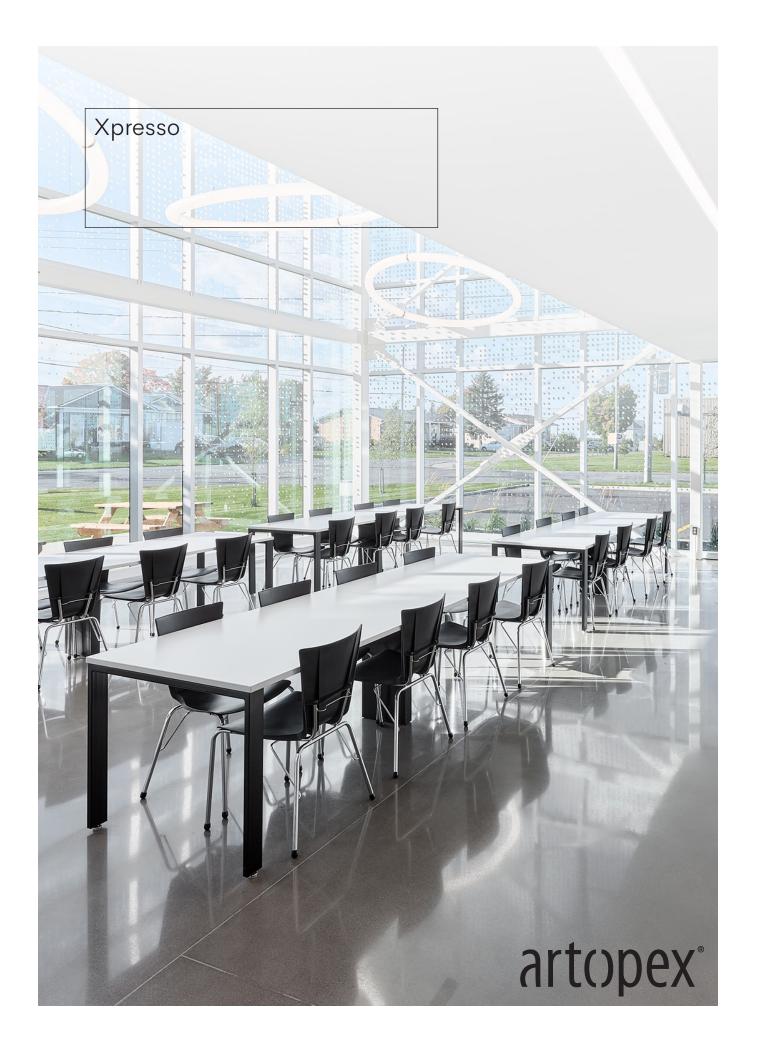

Practical, lightweight, comfortable, compact... Xpresso has it all! If you want colors, ease of maintenance, good stacking ability, if you want arms - or no arms, cushion and if you want the best price possible, Xpresso is the answer! Ideal for waiting areas, amphitheaters, cafeterias etc. As you can see, this is the perfect chair to enjoy a good «Xpresso» in comfort!