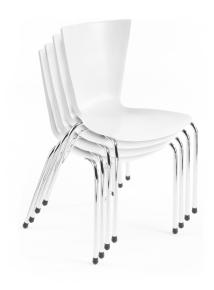

Light and stackable, to be moved easily.

Four-leg chair on glides in chrome finish. The seat has an optional upholstered cushion.

ARTOPEX Head office

artopex.com

800 Vadnais Street Granby, QC Canada J2J 1A7 T 1 800 378 0189