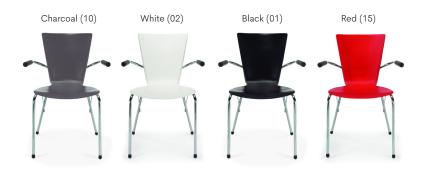

With its plastic monocoque shell and reinforcements for the back legs, the robust Xpresso chair will certainly not let you down!

Available in four colors. Arm option with polyurethane armrests.

Also available in a stool version.