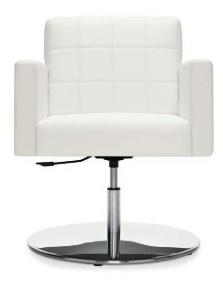

# Models

### Tables

Self-centering lounge chair on pneumatic height adjustable pedestal base

Round coffee table and round end table

Swivel tilter on five prong base

Additional information can be found on the Global website.

#### Options

Quilted stitch back

Glides for five prong base

Base Options

Five prong base standard in Polished Aluminum

Pedestal base available in Chrome or Brushed Chrome

U.S.A. Global Furniture Group 17 West Stow Road P.O. Box 562 Marlton New Jersey U.S.A. 08053 Tel (856) 596-3390 (800) 220-1900