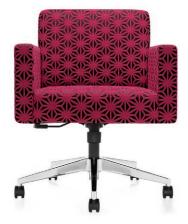

### Tables

Self-centering lounge chair on pneumatic height adjustable pedestal base

Round coffee table and round end table

Swivel tilter on five prong base

Additional information can be found on the Global website.

#### Options

Quilted stitch back

Glides for five prong base

Base Options

Five prong base standard in Polished Aluminum

Pedestal base available in Chrome or Brushed Chrome

U.S.A. Global Furniture Group 17 West Stow Road P.O. Box 562 Marlton New Jersey U.S.A. 08053 Tel (856) 596-3390 (800) 220-1900