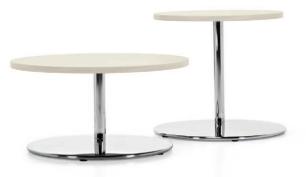

### Tables

Self-centering lounge chair on pneumatic height adjustable pedestal base

Round coffee table and round end table

Swivel tilter on five prong base

Additional information can be found on the Global website.

### Table

Series includes matching round pedestal base occasional tables with round or square tops

Available in 15" and 22" heights