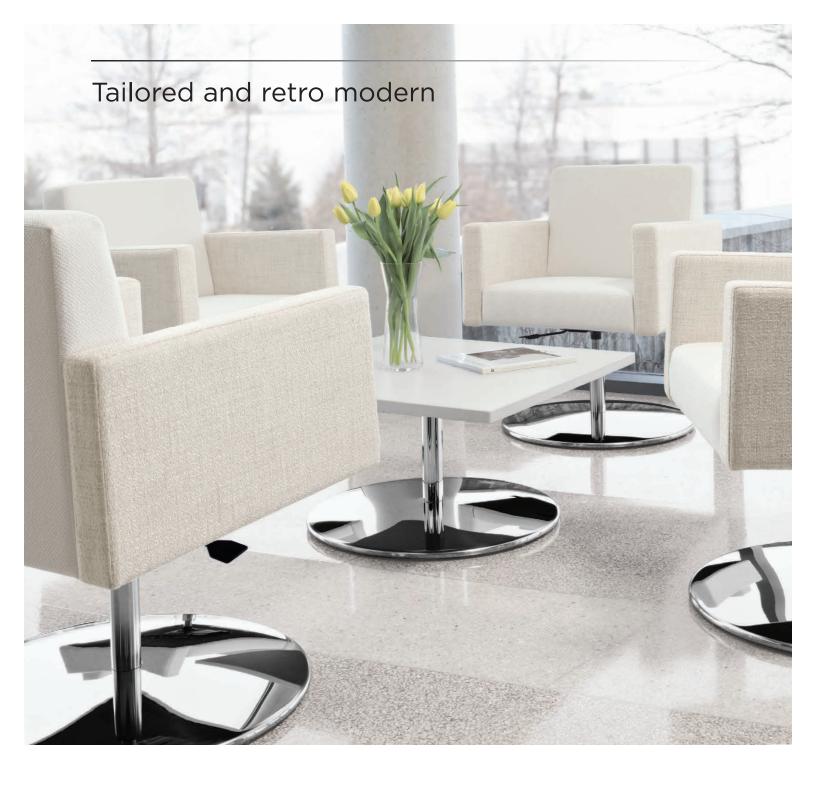

Jeo<sup>™</sup> is a streamlined contemporary series with a nod to retro modern designs. The tailored box styling is versatile for a variety of workplace applications and functions well in lounge, conferencing, collaboration and side/guest environments. Place coordinating pedestal base tables individually or in groups to enhance your collaborative meeting environment.