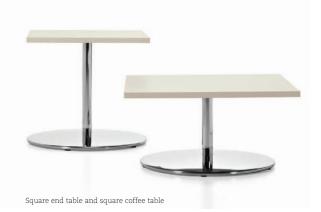

### Table

Series includes matching round pedestal base occasional tables with round or square tops

Available in 15" and 22" heights