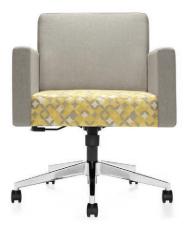

# Models

### Tables

Self-centering lounge chair on pneumatic height adjustable pedestal base

Round coffee table and round end table

Swivel tilter on five prong base

Additional information can be found on the Global website.

Cover: shown in Knoll Journey, Mitten with arms in Knoll Sonnet, Ivory with Chrome base.

Global Furniture Group 560 Supertest Road, Toronto Ontario Canada M3J 2M6 Tel (416) 661-3660 (800) 668-5870

Offices throughout Canada, United States, United Kingdom and Brazil. Distribution around the world. A member of Global Furniture Group. © 2019 © ™ Trademarks of Global Furniture Group. These products may be covered by one or more issued patents or pending patent applications in Canada, the U.S. and elsewhere. All intellectual property rights in applicable trademarks, patents and industrial designs are strictly reserved. Made in Canada. Specifications are correct at time of printing. Printed in Canada. Creative / Global Design Center 260919 19.0092