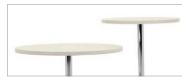

### Tables

Self-centering lounge chair on pneumatic height adjustable pedestal base

Round coffee table and round end table

Swivel tilter on five prong base

Additional information can be found on the Global website.

### Table

Series includes matching round pedestal base occasional tables with round or square tops

Available in 15" and 22" heights