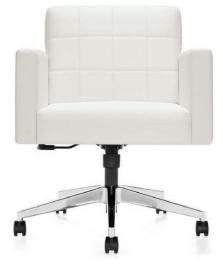

### Tables

Self-centering lounge chair on pneumatic height adjustable pedestal base

Round coffee table and round end table

Swivel tilter on five prong base

Additional information can be found on the Global website.

#### Options

Quilted stitch back

Glides for five prong base

Base Options

Five prong base standard in Polished Aluminum

Pedestal base available in Chrome or Brushed Chrome

U.S.A. Global Furniture Group 17 West Stow Road P.O. Box 562 Marlton New Jersey U.S.A. 08053 Tel (856) 596-3390 (800) 220-1900