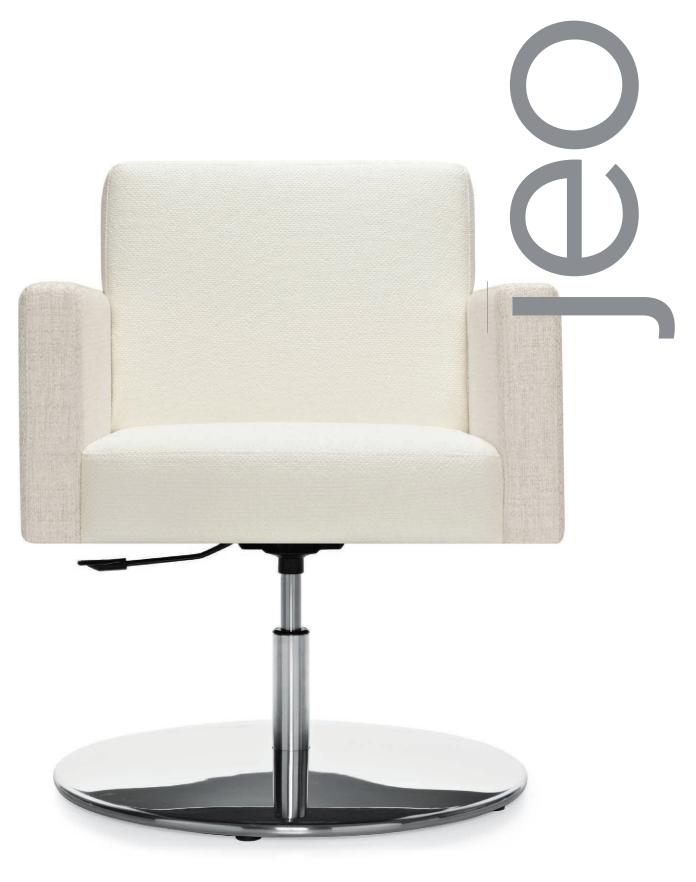

Jeo<sup>™</sup> is a streamlined contemporary series with a nod to retro modern designs. The tailored box styling is versatile for a variety of workplace applications and functions well in lounge, conferencing, collaboration and side/guest environments. Place coordinating pedestal base tables individually or in groups to enhance your collaborative meeting environment.

Cover: shown in Knoll Journey, Mitten with arms in Knoll Sonnet, Ivory with Chrome base.

Global Furniture Group 560 Supertest Road, Toronto Ontario Canada M3J 2M6 Tel (416) 661-3660 (800) 668-5870

Offices throughout Canada, United States, United Kingdom and Brazil. Distribution around the world. A member of Global Furniture Group. © 2019 © ™ Trademarks of Global Furniture Group. These products may be covered by one or more issued patents or pending patent applications in Canada, the U.S. and elsewhere. All intellectual property rights in applicable trademarks, patents and industrial designs are strictly reserved. Made in Canada. Specifications are correct at time of printing. Printed in Canada. Creative / Global Design Center 260919 19.0092