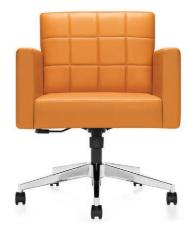

### Tables

Self-centering lounge chair on pneumatic height adjustable pedestal base

Round coffee table and round end table

Swivel tilter on five prong base

Additional information can be found on the Global website.

#### Options

Quilted stitch back

Glides for five prong base

Base Options

Five prong base standard in Polished Aluminum

Pedestal base available in Chrome or Brushed Chrome

U.S.A. Global Furniture Group 17 West Stow Road P.O. Box 562 Marlton New Jersey U.S.A. 08053 Tel (856) 596-3390 (800) 220-1900