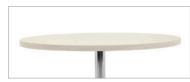

### Tables

Self-centering lounge chair on pneumatic height adjustable pedestal base

Round coffee table and round end table

Swivel tilter on five prong base

Additional information can be found on the Global website.

### Table

Series includes matching round pedestal base occasional tables with round or square tops

Available in 15" and 22" heights