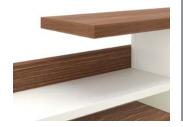

#### **MORPHEO**

Just like a chameleon, the Morpheo reception furniture adapts easily to its environment. In addition to making a lasting impression on your visitors, the modularity and modern style of Morpheo will transform your reception area into an ergonomic and appealing workstation.

Integrated pigeonholes, floating top look, wheelchair accessible counter: all these options make the Morpheo reception furniture indispensable.