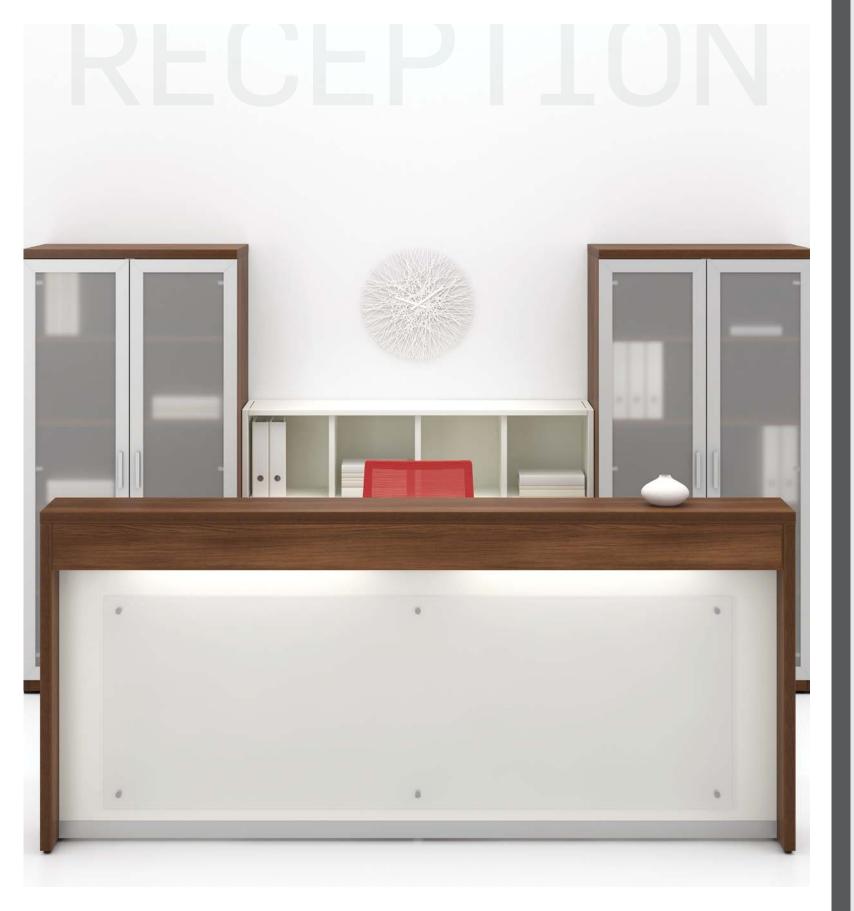

Positive first impression > First impressions are paramount, since they imply, in the client's mind, what goes on behind the scenes. This is why your organization's reception area must reflect your credibility, your reliability and most of all, your professionalism. Choosing reception furniture by Groupe Lacasse is making sure you make a lasting impression. The combinations offered give you the opportunity to express your company's distinctive character. Play with colors, shapes and textures to create a reception area to your image and make a difference!

#### **MORPHEO**

Just like a chameleon, the Morpheo reception furniture adapts easily to its environment. In addition to making a lasting impression on your visitors, the modularity and modern style of Morpheo will transform your reception area into an ergonomic and appealing workstation.

Integrated pigeonholes, floating top look, wheelchair accessible counter: all these options make the Morpheo reception furniture indispensable.