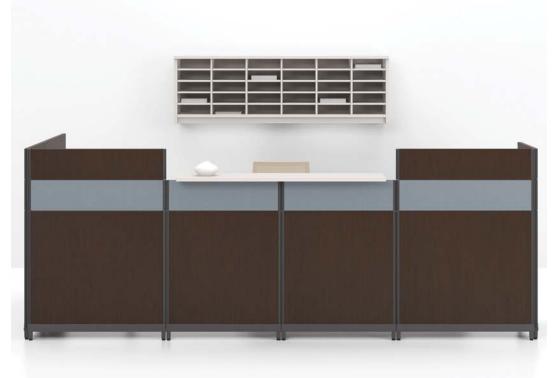

### **PANGRAM**

The PanGram collection gives you the leeway to create separate zones in an open concept. Define your reception area with laminate panels, stackable fabric panels and frosted translucent screens. Flexible options such as the transaction countertop and 120-degree surfaces, that are easily configurable, are only a few of the benefits of PanGram.

PanGram reception furniture in Dark Chocolate and Willow Grey finishes with Anthracite Grey accents. Wall-mounted pigeonholes from Morpheo in Willow Grey finish. Affinity seating by United Chair.

Practical curved design from Morpheo in Classic Chocolate finish. Onyx seating by United Chair.