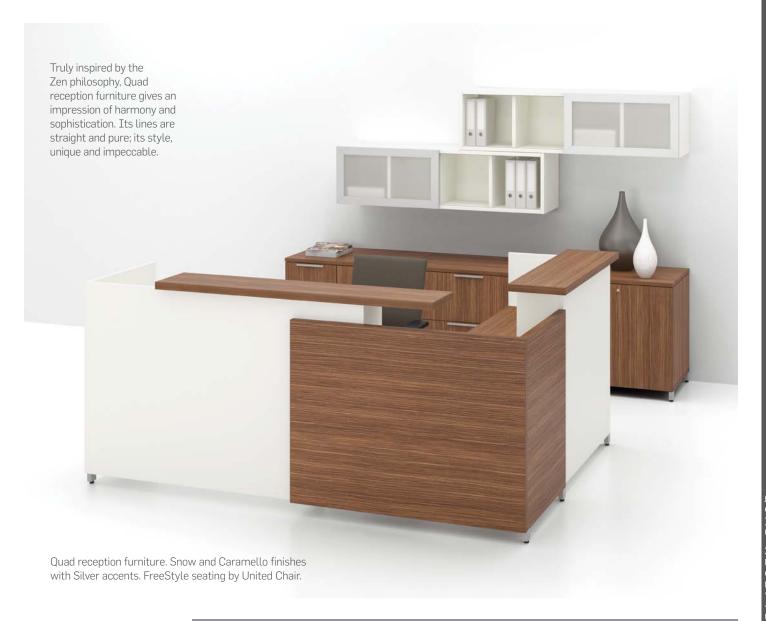

## QUAD

## QUAD

With the Quad collection, you can configure your reception area according to your needs. Follow your heart. Play with volume. Add translucent acrylic decorative panels, pedestals and storage modules. How about steel egs for a more urban feel? Or overlapping panels to create a floating countertop effect? The possibilities are practically endless!