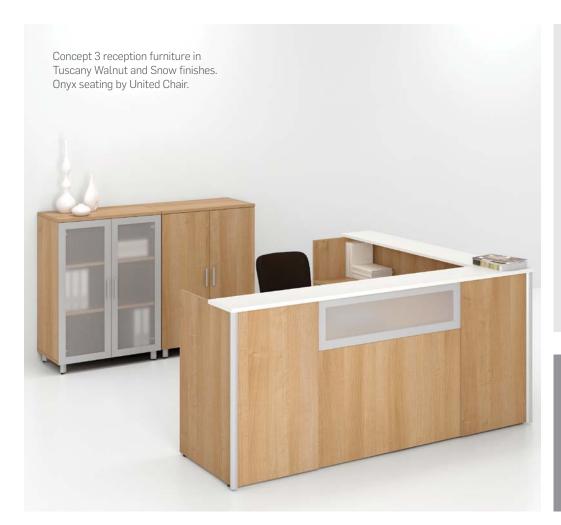

## **CONCEPT 3**

Concept 3 reception furniture lets you adapt your setting to your needs: select between our two models, with or without aluminium frame and translucent acrylic inserts, then choose the configuration that best suits you. Will it be the U, the L or the T shape? The choice is yours! The reversible left or right return shell gives you even more flexibility. With Concept 3, today's modern design is just simply accessible!