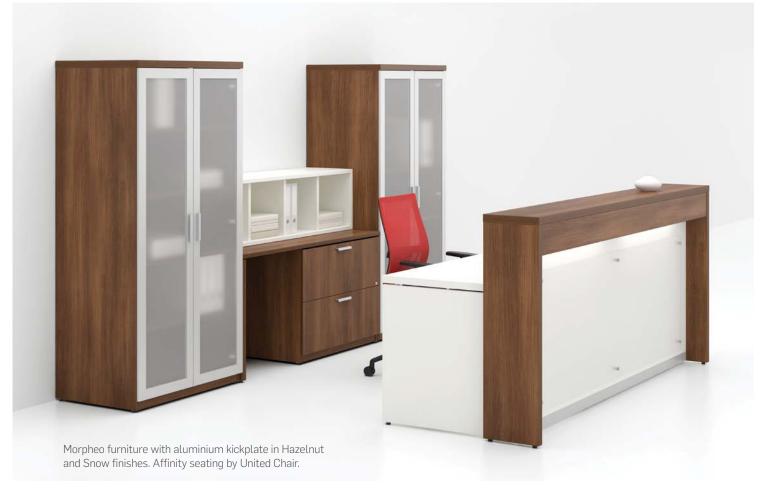

#### **MORPHEO**

Just like a chameleon, the Morpheo reception furniture adapts easily to its environment. In addition to making a lasting impression on your visitors, the modularity and modern style of Morpheo will transform your reception area into an ergonomic and appealing workstation.

Integrated pigeonholes, floating top look, wheelchair accessible counter: all these options make the Morpheo reception furniture indispensable.