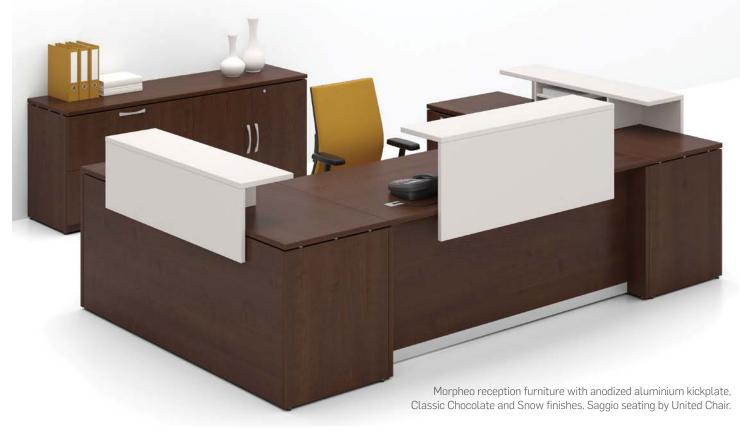

#### **MORPHEO**

Just like a chameleon, the Morpheo reception furniture adapts easily to its environment. In addition to making a lasting impression on your visitors, the modularity and modern style of Morpheo will transform your reception area into an ergonomic and appealing workstation.

Integrated pigeonholes, floating top look, wheelchair accessible counter: all these options make the Morpheo reception furniture indispensable.