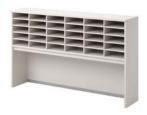

Integrated pigeonholes, floating top look, wheelchair accessible counter: all these options make the Morpheo reception furniture indispensable.