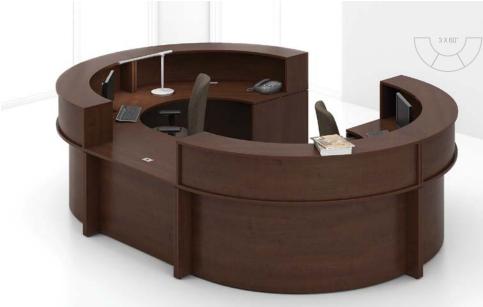

## QUAD

## QUAD

With the Quad collection, you can configure your reception area according to your needs. Follow your heart. Play with volume. Add translucent acrylic decorative panels, pedestals and storage modules. How about steel egs for a more urban feel? Or overlapping panels to create a floating countertop effect? The possibilities are practically endless!