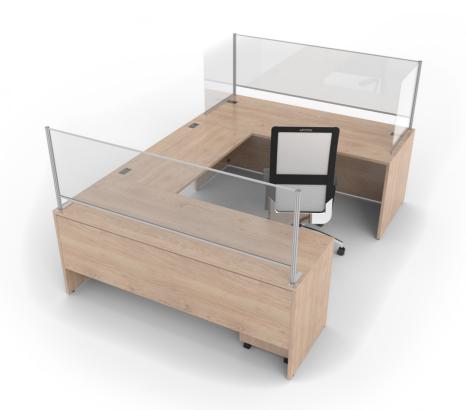

## Worksurface Freestanding & Universal Protective Screens

These freestanding screens were developed for today's new reality. They represent a universal solution which can be adapted to different working environments. Easy to install and freestanding, the screens can be placed on workstations surfaces, reception desk or any other type of surfaces that requires a physical barrier between individuals.

## **Details and finishes**

Clear acrylic, easy to clean. Screens can be fixed non-permanently with Velcro. Anodised aluminium and steel foot, Silver finish.

## Workstation dimensions (fixed and height-adjustable)

Height: 24"

Width: 34", 40", 46", 52", 58", 64" and 70"