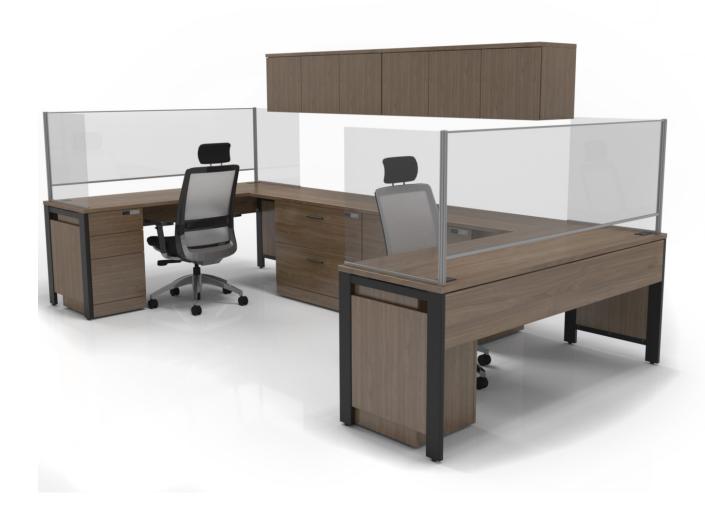

## Worksurface Freestanding & Universal Protective Screens

These freestanding screens were developed for today's new reality. They represent a universal solution which can be adapted to different working environments. Easy to install and freestanding, the screens can be placed on workstations surfaces, reception desk or any other type of surfaces that requires a physical barrier between individuals.

## **Details and finishes**

Clear acrylic, easy to clean. Screens can be fixed non-permanently with Velcro. Anodised aluminium and steel foot, Silver finish.

## Workstation dimensions (fixed and height-adjustable)

Height: 24"

Width: 34", 40", 46", 52", 58", 64" and 70"