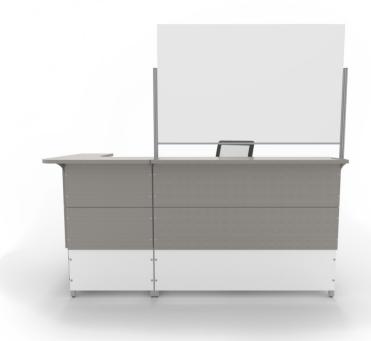

## Worksurface Freestanding & Universal Protective Screens

These freestanding screens were developed for today's new reality. They represent a universal solution which can be adapted to different working environments. Easy to install and freestanding, the screens can be placed on workstations surfaces, reception desk or any other type of surfaces that requires a physical barrier between individuals.

## **Details and finishes**

Clear acrylic, easy to clean. Screens can be fixed non-permanently with Velcro. Anodised aluminium and steel foot, Silver finish.

## Reception desk dimensions

Height: 36"

Width: 36" and 48"

Quick ship